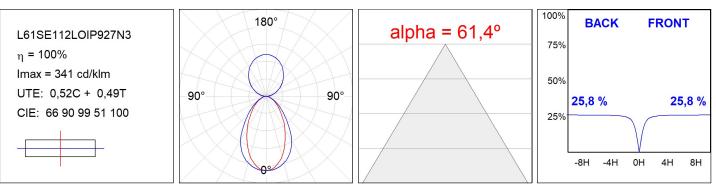

#### **TECHNICAL SPECIFICATIONS:**

| Light output: | 1.724 lm                 | ⁰K :          | 2700             |
|---------------|--------------------------|---------------|------------------|
| Plum:         | 22,6W                    | CRI :         | 90               |
| Efficacy:     | 76,2 lm/w                | R9 :          | 57               |
| UGR:          | <16                      | MacAdam:      | 3                |
| Туре:         | MID POWER LED            | Power Supply: | 220-240V 50/60Hz |
| LED Lifetime: | 72.000 L80 B10 (Ta=25ºC) | Gear:         | Adjustable DALI  |
| Power:        | 21.6W                    |               |                  |

#### Light output tolerance +/- 10%

**CUSTOM MADE OPTIONS:** 

Worktitude for light