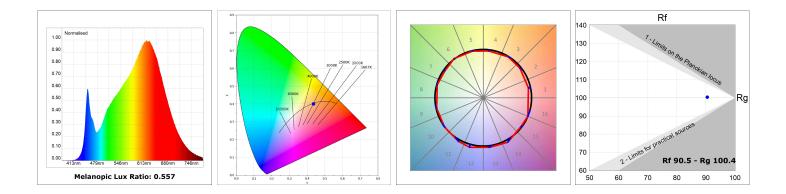

#### **TECHNICAL SPECIFICATIONS:**

| Light output: | 1.724 lm                 | ⁰K :          | 2700             |
|---------------|--------------------------|---------------|------------------|
| Plum:         | 22,6W                    | CRI :         | 90               |
| Efficacy:     | 76,2 lm/w                | R9 :          | 57               |
| UGR:          | <16                      | MacAdam:      | 3                |
| Туре:         | MID POWER LED            | Power Supply: | 220-240V 50/60Hz |
| LED Lifetime: | 72.000 L80 B10 (Ta=25ºC) | Gear:         | Adjustable DALI  |
| Power:        | 21.6W                    |               |                  |