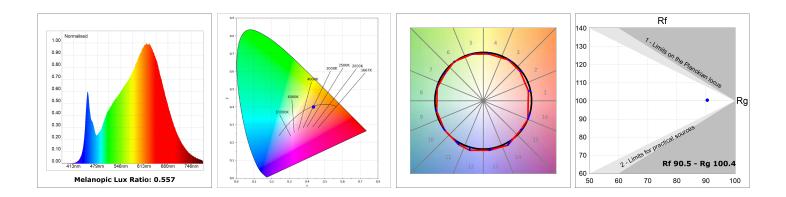

### **TECHNICAL SPECIFICATIONS:**

| Light output: | 1.950 lm                 | ⁰K :          | 4000             |
|---------------|--------------------------|---------------|------------------|
| Plum:         | 22,6W                    | CRI :         | 90               |
| Efficacy:     | 86,2 lm/w                | R9 :          | 70               |
| Туре:         | MID POWER LED            | MacAdam:      | 3                |
| LED Lifetime: | 72.000 L80 B10 (Ta=25°C) | Power Supply: | 220-240V 50/60Hz |
| Power:        | 21.6W                    | Gear:         | Electronic       |