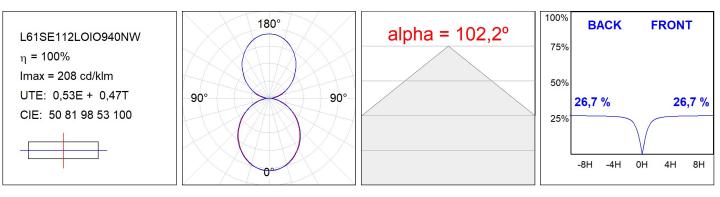

*TECHNICAL SPECIFICATIONS:**

| Light output: | 1.950 lm                 | ⁰K :          | 4000             |
|---------------|--------------------------|---------------|------------------|
| Plum:         | 22,6W                    | CRI :         | 90               |
| Efficacy:     | 86,2 lm/w                | R9 :          | 70               |
| Туре:         | MID POWER LED            | MacAdam:      | 3                |
| LED Lifetime: | 72.000 L80 B10 (Ta=25°C) | Power Supply: | 220-240V 50/60Hz |
| Power:        | 21.6W                    | Gear:         | Electronic       |

### Light output tolerance +/- 10%



**CUSTOM MADE OPTIONS:** 



Worktitude for light

## LAMPTUB 60 SUSP. CEILING ROSE

L61SE112LOIO940NW

LTUB60 SU RE 1120 3300 NW D/I OP WH



### **PHOTOMETRIC DATA :**





# LAMPTUB 60 SUSP. CEILING ROSE

### ACCESORIES :

### Assembly



Product code: L6SUECB

Description: LTUB60 ACC. SUR END COVER BK.



Product code: L6SUECW

Description: LTUB60 ACC. SUR END COVER WH.



Product code: L6SUECW3

Description: LTUB60 ACC. SUR END COVER WE.



Product code: L6SUECW4

Description: LTUB60 ACC. SUR END COVER BS.