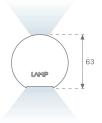

### **PHOTOMETRIC DATA:**

L61SE112LOIO940NB η = 100% Imax = 208 cd/klm UTE: 0,53E + 0,47T CIE: 50 81 98 53 100