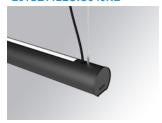

### LAMPTUB 60 SUSP. CEILING ROSE

### Description:

Surface mounted luminaire Lamptub 60 from LAMP. Made of recycled aluminium extrusion with circular section of 60mm and length of 1120mm. Direct-indirect light model with opal polycarbonate diffuser. Model for MID-POWER LED, with colour temperature 4000K with CRI90. Built-in electronic ON/OFF control gear. With IP40, IK07 degree of protection. Insulation class I / II. Group 0 photobiological safety. Lifetime: 72.000h L80 B10. Compatible with Lamp Nomadic system. Available finishes: White (RAL 9010), Black (RAL 9011), Wellbeing and BeSocial palette.

Finish: Matte black RAL 9011

#### Installation: Suspended