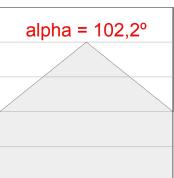

### **PHOTOMETRIC DATA:**

L61SE112LOIO940NB η = 100% Imax = 208 cd/klm UTE: 0,53E + 0,47T CIE: 50 81 98 53 100