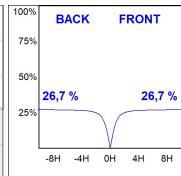

### **PHOTOMETRIC DATA:**

L61SE112LOIO940NB η = 100% Imax = 208 cd/klm UTE: 0,53E + 0,47T CIE: 50 81 98 53 100