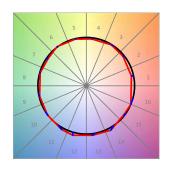

### **PHOTOMETRIC DATA:**

L61SE112LOIO940NB η = 100% Imax = 208 cd/klm UTE: 0,53E + 0,47T CIE: 50 81 98 53 100