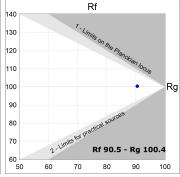

### **PHOTOMETRIC DATA:**

L61SE112LOIO940NB η = 100% Imax = 208 cd/klm UTE: 0,53E + 0,47T CIE: 50 81 98 53 100