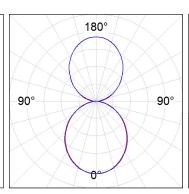

### **PHOTOMETRIC DATA:**

L61SE112LOIO940NB η = 100% Imax = 208 cd/klm UTE: 0,53E + 0,47T CIE: 50 81 98 53 100