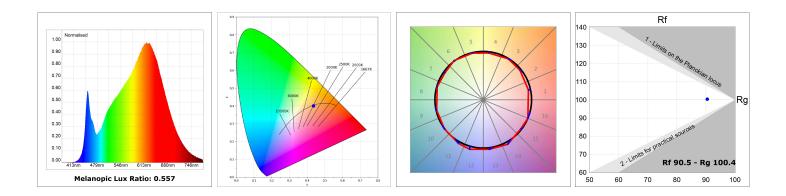

#### **TECHNICAL SPECIFICATIONS:**

| Light output: | 1.950 lm                 | ⁰K :          | 4000             |
|---------------|--------------------------|---------------|------------------|
| Plum:         | 22,6W                    | CRI :         | 90               |
| Efficacy:     | 86,2 lm/w                | R9 :          | 70               |
| Туре:         | MID POWER LED            | MacAdam:      | 3                |
| LED Lifetime: | 72.000 L80 B10 (Ta=25ºC) | Power Supply: | 220-240V 50/60Hz |
| Power:        | 21.6W                    | Gear:         | Adjustable DALI  |