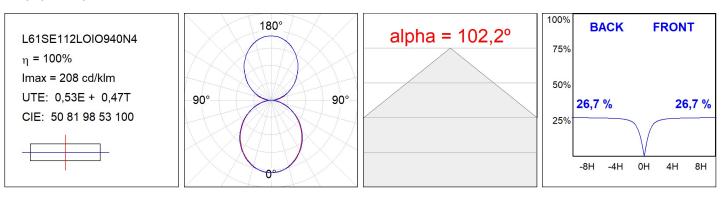

#### L61SE112LOIO940D4

#### LTUB60 SU RE 1120 3300 NW D/I OP DALI BS

#### **TECHNICAL SPECIFICATIONS:**

| Light output: | 1.950 lm                 | ⁰K :          | 4000             |
|---------------|--------------------------|---------------|------------------|
| Plum:         | 22,6W                    | CRI :         | 90               |
| Efficacy:     | 86,2 lm/w                | R9 :          | 70               |
| Туре:         | MID POWER LED            | MacAdam:      | 3                |
| LED Lifetime: | 72.000 L80 B10 (Ta=25ºC) | Power Supply: | 220-240V 50/60Hz |
| Power:        | 21.6W                    | Gear:         | Adjustable DALI  |