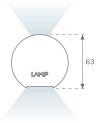

#### **PHOTOMETRIC DATA:**

L61SE112LOIO930NW  $\eta$  = 100% Imax = 208 cd/klm UTE: 0,53E + 0,47T CIE: 50 81 98 53 100