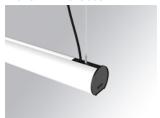

#### LAMPTUB 60 SUSP. CEILING ROSE

#### L61SE112LOIO930NW

# - LTUB60 SU RE 1120 3200 WW D/I OP WH

#### Description:

Surface mounted luminaire Lamptub 60 from LAMP. Made of recycled aluminium extrusion with circular section of 60mm and length of 1120mm. Direct-indirect light model with opal polycarbonate diffuser. Model for MID-POWER LED, with colour temperature 3000K with CRI90. Built-in electronic ON/OFF control gear. With IP40, IK07 degree of protection. Insulation class I / II. Group 0 photobiological safety. Lifetime: 72.000h L80 B10. Compatible with Lamp Nomadic system. Available finishes: White (RAL 9010), Black (RAL 9011), Wellbeing and BeSocial palette.

Finish: Matte white RAL 9010

#### Installation: Suspended