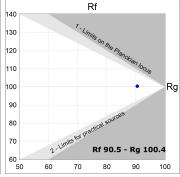

#### **PHOTOMETRIC DATA:**

L61SE112LOIO930NW  $\eta$  = 100% Imax = 208 cd/klm UTE: 0,53E + 0,47T CIE: 50 81 98 53 100