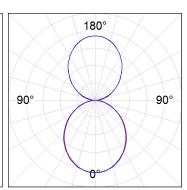

#### **PHOTOMETRIC DATA:**

L61SE112LOIO930NW  $\eta$  = 100% Imax = 208 cd/klm UTE: 0,53E + 0,47T CIE: 50 81 98 53 100