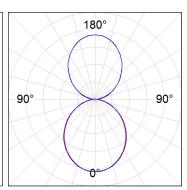

### **PHOTOMETRIC DATA:**

L61SE112LOIO930NB  $\eta$  = 100% Imax = 208 cd/klm UTE: 0,53E + 0,47T CIE: 50 81 98 53 100