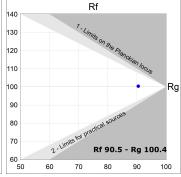

### **TECHNICAL SPECIFICATIONS:**

Light output: 1.889 lm °K: 3000 Plum: 22,6W CRI: 90 Efficacy: 83,6 lm/w 64 R9: Type: MID POWER LED MacAdam: 3

**LED Lifetime:** 72.000 L80 B10 (Ta=25°C) **Power Supply:** 220-240V 50/60Hz