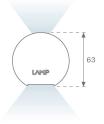

### **PHOTOMETRIC DATA:**

L61SE112LOIO930NB  $\eta$  = 100% Imax = 208 cd/klm UTE: 0,53E + 0,47T CIE: 50 81 98 53 100