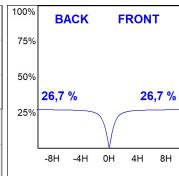

### **PHOTOMETRIC DATA:**

L61SE112LOIO930NB  $\eta$  = 100% Imax = 208 cd/klm UTE: 0,53E + 0,47T CIE: 50 81 98 53 100