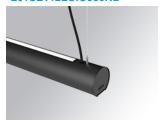

### LAMPTUB 60 SUSP. CEILING ROSE

### L61SE112LOIO930NB

### LTUB60 SU RE 1120 3200 WW D/I OP BK

### Description:

Surface mounted luminaire Lamptub 60 from LAMP. Made of recycled aluminium extrusion with circular section of 60mm and length of 1120mm. Direct-indirect light model with opal polycarbonate diffuser. Model for MID-POWER LED, with colour temperature 3000K with CRI90. Built-in electronic ON/OFF control gear. With IP40, IK07 degree of protection. Insulation class I / II. Group 0 photobiological safety. Lifetime: 72.000h L80 B10. Compatible with Lamp Nomadic system. Available finishes: White (RAL 9010), Black (RAL 9011), Wellbeing and BeSocial palette.

Finish: Matte black RAL 9011

#### Installation: Suspended