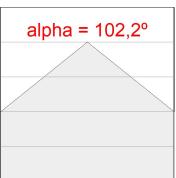

### **PHOTOMETRIC DATA:**

L61SE112LOIO930NB  $\eta$  = 100% Imax = 208 cd/klm UTE: 0,53E + 0,47T CIE: 50 81 98 53 100