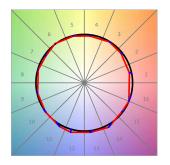

### **TECHNICAL SPECIFICATIONS:**

Light output: 1.889 lm °K: 3000 Plum: 22,6W CRI: 90 Efficacy: 83,6 lm/w 64 R9: Type: MID POWER LED MacAdam: 3

**LED Lifetime:** 72.000 L80 B10 (Ta=25°C) **Power Supply:** 220-240V 50/60Hz