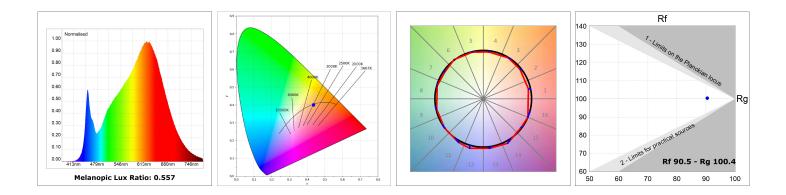

#### **TECHNICAL SPECIFICATIONS:**

| Light output: | 1.889 lm                 | ⁰K :          | 3000             |
|---------------|--------------------------|---------------|------------------|
| Plum:         | 22,6W                    | CRI :         | 90               |
| Efficacy:     | 83,6 lm/w                | R9 :          | 64               |
| Туре:         | MID POWER LED            | MacAdam:      | 3                |
| LED Lifetime: | 72.000 L80 B10 (Ta=25ºC) | Power Supply: | 220-240V 50/60Hz |
| Power:        | 21.6W                    | Gear:         | Electronic       |