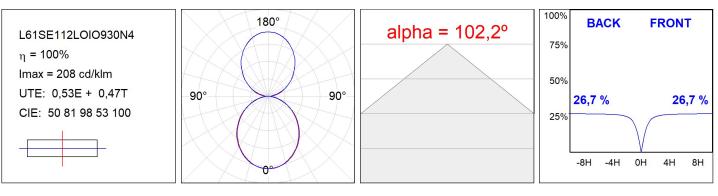

### L61SE112LOIO930N4

#### **TECHNICAL SPECIFICATIONS:**

| Light output: | 1.889 lm                 | ⁰K :          | 3000             |
|---------------|--------------------------|---------------|------------------|
| Plum:         | 22,6W                    | CRI :         | 90               |
| Efficacy:     | 83,6 lm/w                | R9 :          | 64               |
| Туре:         | MID POWER LED            | MacAdam:      | 3                |
| LED Lifetime: | 72.000 L80 B10 (Ta=25ºC) | Power Supply: | 220-240V 50/60Hz |
| Power:        | 21.6W                    | Gear:         | Electronic       |