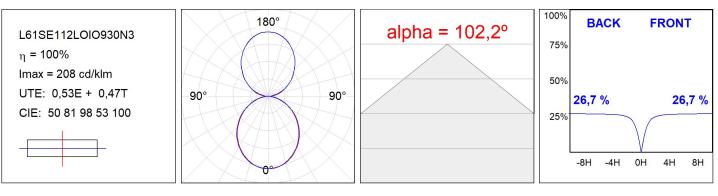

### L61SE112LOIO930N3

#### **TECHNICAL SPECIFICATIONS:**

| Light output: | 1.889 lm                 | ⁰K :          | 3000             |
|---------------|--------------------------|---------------|------------------|
| Plum:         | 22,6W                    | CRI :         | 90               |
| Efficacy:     | 83,6 lm/w                | R9 :          | 64               |
| Туре:         | MID POWER LED            | MacAdam:      | 3                |
| LED Lifetime: | 72.000 L80 B10 (Ta=25⁰C) | Power Supply: | 220-240V 50/60Hz |
| Power:        | 21.6W                    | Gear:         | Electronic       |