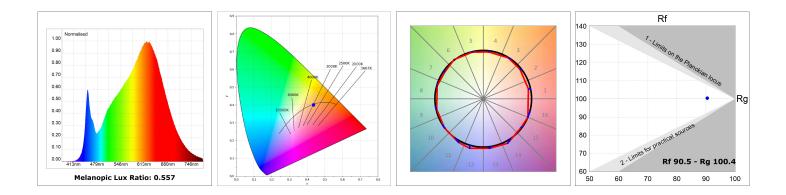

#### **TECHNICAL SPECIFICATIONS:**

| Light output: | 1.889 lm                 | ⁰K :          | 3000             |
|---------------|--------------------------|---------------|------------------|
| Plum:         | 22,6W                    | CRI :         | 90               |
| Efficacy:     | 83,6 lm/w                | R9 :          | 64               |
| Туре:         | MID POWER LED            | MacAdam:      | 3                |
| LED Lifetime: | 72.000 L80 B10 (Ta=25⁰C) | Power Supply: | 220-240V 50/60Hz |
| Power:        | 21.6W                    | Gear:         | Electronic       |