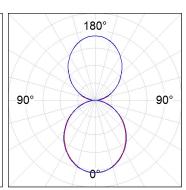

## **PHOTOMETRIC DATA:**

L61SE112LOIO930NW
η = 100%
Imax = 208 cd/klm
UTE: 0,53E + 0,47T
CIE: 50 81 98 53 100

Data according to regulations 2019/2020/EU and 2019/2015/EU