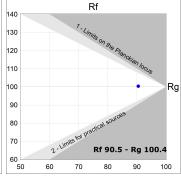

## **TECHNICAL SPECIFICATIONS:**

Light output: 1.889 lm °K: 3000 Plum: 22,6W CRI: 90 Efficacy: 83,6 lm/w 64 R9: Type: MID POWER LED MacAdam: 3

LED Lifetime: 72.000 L80 B10 (Ta=25°C) Power Supply: 220-240V 50/60Hz Gear: Power: 21.6W Adjustable DALI