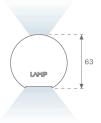

## **PHOTOMETRIC DATA:**

L61SE112LOIO930NW
η = 100%
Imax = 208 cd/klm
UTE: 0,53E + 0,47T
CIE: 50 81 98 53 100

Data according to regulations 2019/2020/EU and 2019/2015/EU