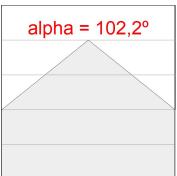

## **PHOTOMETRIC DATA:**

L61SE112LOIO930NW
η = 100%
Imax = 208 cd/klm
UTE: 0,53E + 0,47T
CIE: 50 81 98 53 100

Data according to regulations 2019/2020/EU and 2019/2015/EU