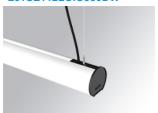

## LAMPTUB 60 SUSP. CEILING ROSE

## Description:

Surface mounted luminaire Lamptub 60 from LAMP. Made of recycled aluminium extrusion with circular section of 60mm and length of 1120mm. Direct-indirect light model with opal polycarbonate diffuser. Model for MID-POWER LED, with colour temperature 3000K with CRI90. Built-in electronic DALI control gear. With IP40, IK07 degree of protection. Insulation class I / II. Group 0 photobiological safety. Lifetime: 72.000h L80 B10. Compatible with Lamp Nomadic system. Available finishes: White (RAL 9010), Black (RAL 9011), Wellbeing and BeSocial palette.

#### Installation: Suspended