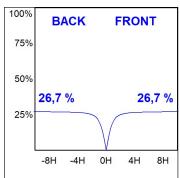

## **PHOTOMETRIC DATA:**

L61SE112LOIO930NW
η = 100%
Imax = 208 cd/klm
UTE: 0,53E + 0,47T
CIE: 50 81 98 53 100

Data according to regulations 2019/2020/EU and 2019/2015/EU