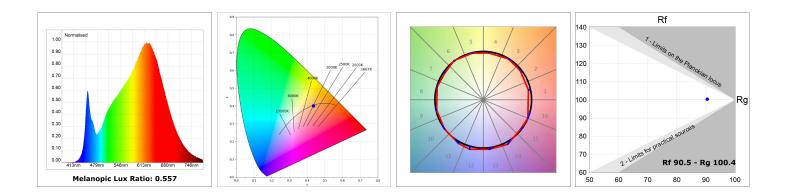

### **PHOTOMETRIC DATA :**

### **TECHNICAL SPECIFICATIONS:**

| Light output: | 1.889 lm                 | ⁰K :          | 3000             |
|---------------|--------------------------|---------------|------------------|
| Plum:         | 22,6W                    | CRI :         | 90               |
| Efficacy:     | 83,6 lm/w                | R9 :          | 64               |
| Туре:         | MID POWER LED            | MacAdam:      | 3                |
| LED Lifetime: | 72.000 L80 B10 (Ta=25⁰C) | Power Supply: | 220-240V 50/60Hz |
| Power:        | 21.6W                    | Gear:         | Adjustable DALI  |