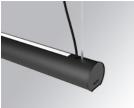

# LAMPTUB 60 SUSP. CEILING ROSE

#### **Description:**

Surface mounted luminaire Lamptub 60 from LAMP. Made of recycled aluminium extrusion with circular section of 60mm and length of 1120mm. Direct-indirect light model with opal polycarbonate diffuser. Model for MID-POWER LED, with colour temperature 3000K with CRI90. Built-in electronic DALI control gear. With IP40, IK07 degree of protection. Insulation class I / II. Group 0 photobiological safety. Lifetime: 72.000h L80 B10. Compatible with Lamp Nomadic system. Available finishes: White (RAL 9010), Black (RAL 9011), Wellbeing and BeSocial palette.

Finish: Matte black RAL 9011

Installation: Suspended