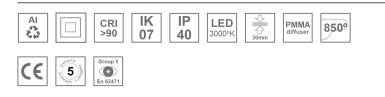

#### **Description:**

Surface mounted luminaire Lamptub 60 from LAMP. Made of recycled aluminium extrusion with circular section of 60mm and length of 1120mm. Direct-indirect light model with opal polycarbonate diffuser. Model for MID-POWER LED, with colour temperature 3000K with CRI90. Built-in electronic DALI control gear. With IP40, IK07 degree of protection. Insulation class I / II. Group 0 photobiological safety. Lifetime: 72.000h L80 B10. Compatible with Lamp Nomadic system. Available finishes: White (RAL 9010), Black (RAL 9011), Wellbeing and BeSocial palette.

### **TECHNICAL SPECIFICATIONS:**

| Light output: | 1.889 lm                 | ⁰K :          | 3000             |
|---------------|--------------------------|---------------|------------------|
| Plum:         | 22,6W                    | CRI :         | 90               |
| Efficacy:     | 83,6 lm/w                | R9 :          | 64               |
| Туре:         | MID POWER LED            | MacAdam:      | 3                |
| LED Lifetime: | 72.000 L80 B10 (Ta=25⁰C) | Power Supply: | 220-240V 50/60Hz |
| Power:        | 21.6W                    | Gear:         | Adjustable DALI  |