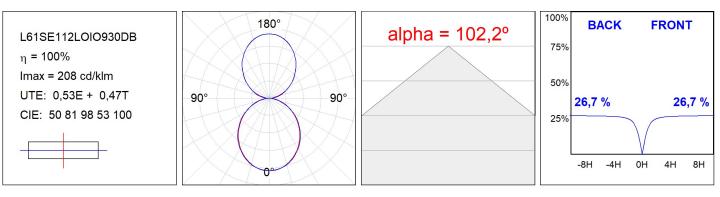

| 83,6 lm/w                | R9 :          | 64               |
| Туре:         | MID POWER LED            | MacAdam:      | 3                |
| LED Lifetime: | 72.000 L80 B10 (Ta=25⁰C) | Power Supply: | 220-240V 50/60Hz |
| Power:        | 21.6W                    | Gear:         | Adjustable DALI  |

#### Light output tolerance +/- 10%



## **CUSTOM MADE OPTIONS:**



LAMP reserves the right to change the technical specifications of their products. These changes will allow the continual improvement of the products and will also ensure the conformity to current legal changes. Updated information is always available in our website www.lamp.es Worktitude for light

# LAMPTUB 60 SUSP. CEILING ROSE

L61SE112LOIO930DB

LTUB60 SU RE 1120 3200 WW D/I OP DALI BK



### **PHOTOMETRIC DATA :**





# LAMPTUB 60 SUSP. CEILING ROSE

## ACCESORIES :

## Assembly



Product code: L6SUECB

Description: LTUB60 ACC. SUR END COVER BK.



Product code: L6SUECW

Description: LTUB60 ACC. SUR END COVER WH.

Worktitude for light



Product code: L6SUECW3

Description: LTUB60 ACC. SUR END COVER WE.



Product code: L6SUECW4

Description: LTUB60 ACC. SUR END COVER BS.