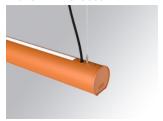

### LAMPTUB 60 SUSP. CEILING ROSE

### L61SE112LOIO930D4

### LTUB60 SU RE 1120 3200 WW D/I OP DALI BS

### Description:

Surface mounted luminaire Lamptub 60 from LAMP. Made of recycled aluminium extrusion with circular section of 60mm and length of 1120mm. Direct-indirect light model with opal polycarbonate diffuser. Model for MID-POWER LED, with colour temperature 3000K with CRI90. Built-in electronic DALI control gear. With IP40, IK07 degree of protection. Insulation class I / II. Group 0 photobiological safety. Lifetime: 72.000h L80 B10. Compatible with Lamp Nomadic system. Available finishes: White (RAL 9010), Black (RAL 9011), Wellbeing and BeSocial palette.

# Installation: Suspended