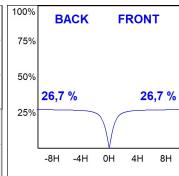

### **TECHNICAL SPECIFICATIONS:**

Light output: 1.889 lm °K: 3000 Plum: 22,6W CRI: 90 Efficacy: 83,6 lm/w 64 R9: Type: MID POWER LED MacAdam: 3

LED Lifetime: 72.000 L80 B10 (Ta=25°C) Power Supply: 220-240V 50/60Hz Gear: Power: 21.6W Adjustable DALI

## Light output tolerance +/- 10%