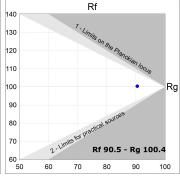

### **TECHNICAL SPECIFICATIONS:**

Light output: 1.889 lm °K: 3000 Plum: 22,6W CRI: 90 Efficacy: 83,6 lm/w 64 R9: Type: MID POWER LED MacAdam: 3

LED Lifetime: 72.000 L80 B10 (Ta=25°C) Power Supply: 220-240V 50/60Hz Gear: Power: 21.6W Adjustable DALI