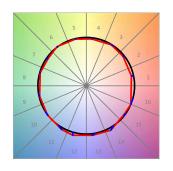

## **PHOTOMETRIC DATA:**

L61SE112LOIO930N4 η = 100% Imax = 208 cd/klm UTE: 0,53E + 0,47T CIE: 50 81 98 53 100