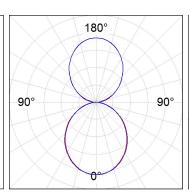

## **PHOTOMETRIC DATA:**

L61SE112LOIO930N4 η = 100% Imax = 208 cd/klm UTE: 0,53E + 0,47T CIE: 50 81 98 53 100