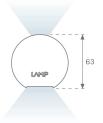

## **PHOTOMETRIC DATA:**

L61SE112LOIO930N4 η = 100% Imax = 208 cd/klm UTE: 0,53E + 0,47T CIE: 50 81 98 53 100