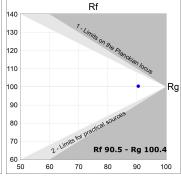

### **TECHNICAL SPECIFICATIONS:**

Light output: 1.889 lm °K: 3000 Plum: 22,6W CRI: 90 Efficacy: 83,6 lm/w 64 R9: Type: MID POWER LED MacAdam: 3

 LED Lifetime:
 72.000 L80 B10 (Ta=25°C)
 Power Supply:
 220-240V 50/60Hz