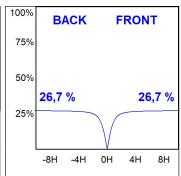

## **PHOTOMETRIC DATA:**

L61SE112LOIO930N3  $\eta$  = 100% Imax = 208 cd/klm Imax = 0,53E + 0,47T Imax CIE: 50 81 98 53 100

Data according to regulations 2019/2020/EU and 2019/2015/EU