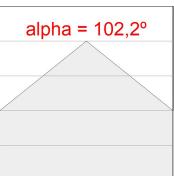

## **PHOTOMETRIC DATA:**

L61SE112LOIO930N3  $\eta$  = 100% Imax = 208 cd/klm Imax = 0,53E + 0,47T Imax CIE: 50 81 98 53 100

Data according to regulations 2019/2020/EU and 2019/2015/EU