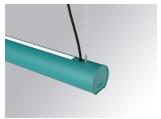

### Description:

Surface mounted luminaire Lamptub 60 from LAMP. Made of recycled aluminium extrusion with circular section of 60mm and length of 1120mm. Direct-indirect light model with opal polycarbonate diffuser. Model for MID-POWER LED, with colour temperature 3000K with CRI90. Built-in electronic DALI control gear. With IP40, IK07 degree of protection. Insulation class I / II. Group 0 photobiological safety. Lifetime: 72.000h L80 B10. Compatible with Lamp Nomadic system. Available finishes: White (RAL 9010), Black (RAL 9011), Wellbeing and BeSocial palette.

#### Installation: Suspended