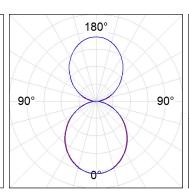

## **PHOTOMETRIC DATA:**

L61SE112LOIO930N3  $\eta$  = 100% Imax = 208 cd/klm Imax = 0,53E + 0,47T Imax CIE: 50 81 98 53 100

Data according to regulations 2019/2020/EU and 2019/2015/EU