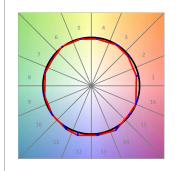

## **PHOTOMETRIC DATA:**

L61SE112LOIO927NB  $\eta$  = 100% Imax = 208 cd/klm UTE: 0,53E + 0,47T CIE: 50 81 98 53 100