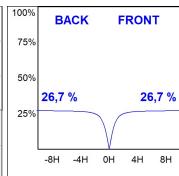

## **PHOTOMETRIC DATA:**

L61SE112LOIO927NB  $\eta$  = 100% Imax = 208 cd/klm UTE: 0,53E + 0,47T CIE: 50 81 98 53 100