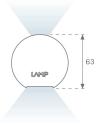

## **PHOTOMETRIC DATA:**

L61SE112LOIO927NB  $\eta$  = 100% Imax = 208 cd/klm UTE: 0,53E + 0,47T CIE: 50 81 98 53 100