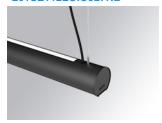

### Description:

Surface mounted luminaire Lamptub 60 from LAMP. Made of recycled aluminium extrusion with circular section of 60mm and length of 1120mm. Direct-indirect light model with opal polycarbonate diffuser. Model for MID-POWER LED, with colour temperature 2700K with CRI90. Built-in electronic ON/OFF control gear. With IP40, IK07 degree of protection. Insulation class I / II. Group 0 photobiological safety. Lifetime: 72.000h L80 B10. Compatible with Lamp Nomadic system. Available finishes: White (RAL 9010), Black (RAL 9011), Wellbeing and BeSocial palette.

Finish: Matte black RAL 9011

#### Installation: Suspended