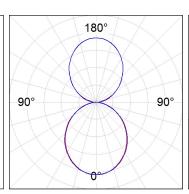

## **PHOTOMETRIC DATA:**

L61SE112LOIO927NB  $\eta$  = 100% Imax = 208 cd/klm UTE: 0,53E + 0,47T CIE: 50 81 98 53 100