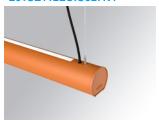

### Description:

Surface mounted luminaire Lamptub 60 from LAMP. Made of recycled aluminium extrusion with circular section of 60mm and length of 1120mm. Direct-indirect light model with opal polycarbonate diffuser. Model for MID-POWER LED, with colour temperature 2700K with CRI90. Built-in electronic ON/OFF control gear. With IP40, IK07 degree of protection. Insulation class I / II. Group 0 photobiological safety. Lifetime: 72.000h L80 B10. Compatible with Lamp Nomadic system. Available finishes: White (RAL 9010), Black (RAL 9011), Wellbeing and BeSocial palette.

#### Installation: Suspended