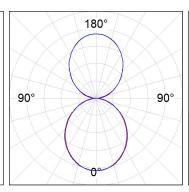

### **PHOTOMETRIC DATA:**

L61SE112LOIO927N4 η = 100% Imax = 208 cd/klm UTE: 0,53E + 0,47T CIE: 50 81 98 53 100