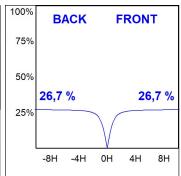

### **TECHNICAL SPECIFICATIONS:**

Light output: 1.795 lm °K: 2700 Plum: 22,6W CRI: 90 Efficacy: 79,4 lm/w R9: 57 Type: MID POWER LED MacAdam: 3

**LED Lifetime:** 72.000 L80 B10 (Ta=25°C) **Power Supply:** 220-240V 50/60Hz