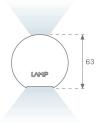

### **PHOTOMETRIC DATA:**

L61SE112LOIO927N4 η = 100% Imax = 208 cd/klm UTE: 0,53E + 0,47T CIE: 50 81 98 53 100