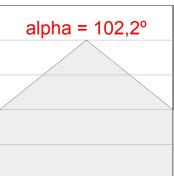

### **PHOTOMETRIC DATA:**

L61SE112LOIO927N4 η = 100% Imax = 208 cd/klm UTE: 0,53E + 0,47T CIE: 50 81 98 53 100