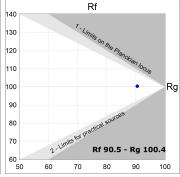

### **TECHNICAL SPECIFICATIONS:**

Light output: 1.795 lm °K: 2700 Plum: 22,6W CRI: 90 Efficacy: 79,4 lm/w R9: 57 Type: MID POWER LED MacAdam: 3

**LED Lifetime:** 72.000 L80 B10 (Ta=25°C) **Power Supply:** 220-240V 50/60Hz