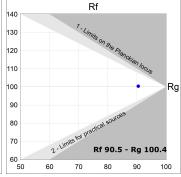

### **TECHNICAL SPECIFICATIONS:**

Light output: 1.795 lm °K: 2700 Plum: 22,6W CRI: 90 Efficacy: 79,4 lm/w R9: 57 Type: MID POWER LED MacAdam: 3

**LED Lifetime:** 72.000 L80 B10 (Ta=25°C) **Power Supply:** 220-240V 50/60Hz