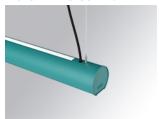

### LAMPTUB 60 SUSP. CEILING ROSE

### Description:

Surface mounted luminaire Lamptub 60 from LAMP. Made of recycled aluminium extrusion with circular section of 60mm and length of 1120mm. Direct-indirect light model with opal polycarbonate diffuser. Model for MID-POWER LED, with colour temperature 2700K with CRI90. Built-in electronic ON/OFF control gear. With IP40, IK07 degree of protection. Insulation class I / II. Group 0 photobiological safety. Lifetime: 72.000h L80 B10. Compatible with Lamp Nomadic system. Available finishes: White (RAL 9010), Black (RAL 9011), Wellbeing and BeSocial palette.

#### Installation: Suspended

# LAMPTUB 60 SUSP. CEILING ROSE