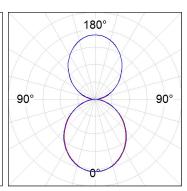

### **PHOTOMETRIC DATA:**

L61SE112LOIO927N3  $\eta$  = 100% Imax = 208 cd/klm UTE: 0,53E + 0,47T CIE: 50 81 98 53 100