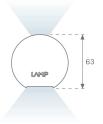

### **PHOTOMETRIC DATA:**

L61SE112LOIO927N3  $\eta$  = 100% Imax = 208 cd/klm UTE: 0,53E + 0,47T CIE: 50 81 98 53 100