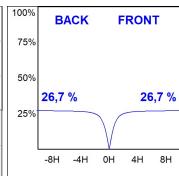

### **PHOTOMETRIC DATA:**

L61SE112LOIO927N3  $\eta$  = 100% Imax = 208 cd/klm UTE: 0,53E + 0,47T CIE: 50 81 98 53 100