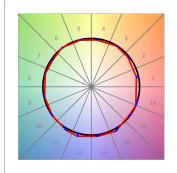

### **TECHNICAL SPECIFICATIONS:**

Light output: 1.795 lm °K: 2700 Plum: 22,6W CRI: 90 Efficacy: 79,4 lm/w R9: 57 Type: MID POWER LED MacAdam: 3

**LED Lifetime:** 72.000 L80 B10 (Ta=25°C) **Power Supply:** 220-240V 50/60Hz