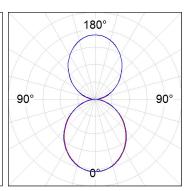

## **PHOTOMETRIC DATA:**

L61SE112LOIO927DB  $\eta$  = 100% Imax = 208 cd/klm UTE: 0,53E + 0,47T CIE: 50 81 98 53 100