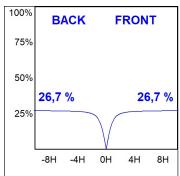

#### **TECHNICAL SPECIFICATIONS:**

Light output: 1.795 lm °K: 2700 Plum: 22,6W CRI: 90 Efficacy: 79,4 lm/w R9: 57 Type: MID POWER LED MacAdam: 3

LED Lifetime: 72.000 L80 B10 (Ta=25°C) Power Supply: 220-240V 50/60Hz Gear: Power: 21.6W Adjustable DALI

## Light output tolerance +/- 10%