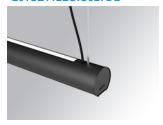

#### LAMPTUB 60 SUSP. CEILING ROSE

#### L61SE112LOIO927DB

## LTUB60 SU RE 1120 3200 VWW D/I OP DA BK

#### Description:

Surface mounted luminaire Lamptub 60 from LAMP. Made of recycled aluminium extrusion with circular section of 60mm and length of 1120mm. Direct-indirect light model with opal polycarbonate diffuser. Model for MID-POWER LED, with colour temperature 2700K with CRI90. Built-in electronic DALI control gear. With IP40, IK07 degree of protection. Insulation class I / II. Group 0 photobiological safety. Lifetime: 72.000h L80 B10. Compatible with Lamp Nomadic system. Available finishes: White (RAL 9010), Black (RAL 9011), Wellbeing and BeSocial palette.

Finish: Matte black RAL 9011

Installation: Suspended