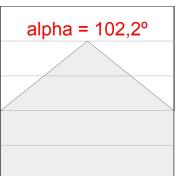

## **PHOTOMETRIC DATA:**

L61SE112LOIO927DB  $\eta$  = 100% Imax = 208 cd/klm UTE: 0,53E + 0,47T CIE: 50 81 98 53 100