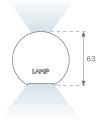

## **PHOTOMETRIC DATA:**

L61SE112LOIO927DB  $\eta$  = 100% Imax = 208 cd/klm UTE: 0,53E + 0,47T CIE: 50 81 98 53 100