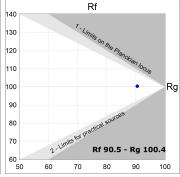

#### **TECHNICAL SPECIFICATIONS:**

Light output: 1.795 lm °K: 2700 Plum: 22,6W CRI: 90 Efficacy: 79,4 lm/w R9: 57 Type: MID POWER LED MacAdam: 3

LED Lifetime: 72.000 L80 B10 (Ta=25°C) Power Supply: 220-240V 50/60Hz Gear: Power: 21.6W Adjustable DALI

## **PHOTOMETRIC DATA:**

L61SE112LOIO927DB  $\eta$  = 100% Imax = 208 cd/klm UTE: 0,53E + 0,47T CIE: 50 81 98 53 100