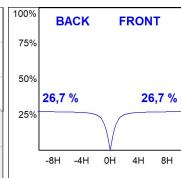

### **TECHNICAL SPECIFICATIONS:**

Light output: 1.795 lm °K: 2700 Plum: 22,6W CRI: 90 Efficacy: 79,4 lm/w R9: 57 Type: MID POWER LED MacAdam: 3

LED Lifetime: 72.000 L80 B10 (Ta=25°C) Power Supply: 220-240V 50/60Hz Gear: Power: 21.6W Adjustable DALI

### Light output tolerance +/- 10%