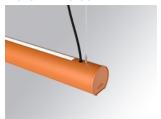

### LAMPTUB 60 SUSP. CEILING ROSE

### Description:

Surface mounted luminaire Lamptub 60 from LAMP. Made of recycled aluminium extrusion with circular section of 60mm and length of 1120mm. Direct-indirect light model with opal polycarbonate diffuser. Model for MID-POWER LED, with colour temperature 2700K with CRI90. Built-in electronic DALI control gear. With IP40, IK07 degree of protection. Insulation class I / II. Group 0 photobiological safety. Lifetime: 72.000h L80 B10. Compatible with Lamp Nomadic system. Available finishes: White (RAL 9010), Black (RAL 9011), Wellbeing and BeSocial palette.

# Installation: Suspended