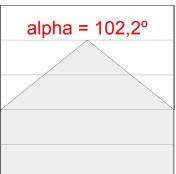

### **PHOTOMETRIC DATA:**

L61SE112LOIO927N4
η = 100%

Imax = 208 cd/klm

UTE: 0,53E + 0,47T

CIE: 50 81 98 53 100