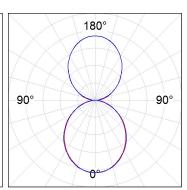

### **PHOTOMETRIC DATA:**

L61SE112LOIO927N4
η = 100%

Imax = 208 cd/klm

UTE: 0,53E + 0,47T

CIE: 50 81 98 53 100