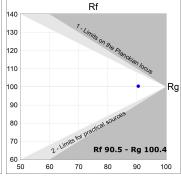

### **TECHNICAL SPECIFICATIONS:**

Light output: 1.795 lm °K: 2700 Plum: 22,6W CRI: 90 Efficacy: 79,4 lm/w R9: 57 Type: MID POWER LED MacAdam: 3

LED Lifetime: 72.000 L80 B10 (Ta=25°C) Power Supply: 220-240V 50/60Hz Gear: Power: 21.6W Adjustable DALI