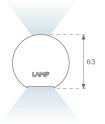

### **PHOTOMETRIC DATA:**

L61SE112LOIO927N4
η = 100%

Imax = 208 cd/klm

UTE: 0,53E + 0,47T

CIE: 50 81 98 53 100