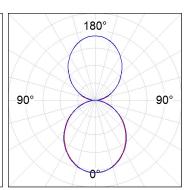

### **PHOTOMETRIC DATA:**

L61SE112LOIO927N3  $\eta$  = 100% Imax = 208 cd/klm UTE: 0,53E + 0,47T CIE: 50 81 98 53 100