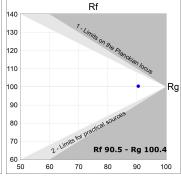

### **PHOTOMETRIC DATA:**

L61SE112LOIO927N3  $\eta$  = 100% Imax = 208 cd/klm UTE: 0,53E + 0,47T CIE: 50 81 98 53 100