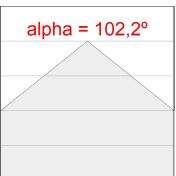

### **PHOTOMETRIC DATA:**

L61SE112LOIO927N3  $\eta$  = 100% Imax = 208 cd/klm UTE: 0,53E + 0,47T CIE: 50 81 98 53 100