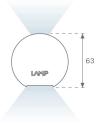

### **PHOTOMETRIC DATA:**

L61SE112LOIO927N3  $\eta$  = 100% Imax = 208 cd/klm UTE: 0,53E + 0,47T CIE: 50 81 98 53 100