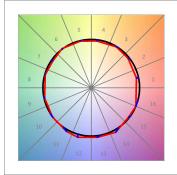

#### **TECHNICAL SPECIFICATIONS:**

Light output: 1.795 lm °K: 2700 Plum: 22,6W CRI: 90 Efficacy: 79,4 lm/w R9: 57 Type: MID POWER LED MacAdam: 3

LED Lifetime: 72.000 L80 B10 (Ta=25°C) Power Supply: 220-240V 50/60Hz Gear: Power: 21.6W Adjustable DALI

### Light output tolerance +/- 10%