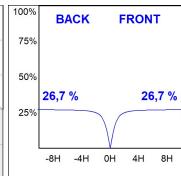

### **PHOTOMETRIC DATA:**

L61SE112LOIO927N3  $\eta$  = 100% Imax = 208 cd/klm UTE: 0,53E + 0,47T CIE: 50 81 98 53 100