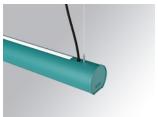

#### LAMPTUB 60 SUSP. CEILING ROSE

#### Description:

Surface mounted luminaire Lamptub 60 from LAMP. Made of recycled aluminium extrusion with circular section of 60mm and length of 1120mm. Direct-indirect light model with opal polycarbonate diffuser. Model for MID-POWER LED, with colour temperature 2700K with CRI90. Built-in electronic DALI control gear. With IP40, IK07 degree of protection. Insulation class I / II. Group 0 photobiological safety. Lifetime: 72.000h L80 B10. Compatible with Lamp Nomadic system. Available finishes: White (RAL 9010), Black (RAL 9011), Wellbeing and BeSocial palette.

#### Installation: Suspended