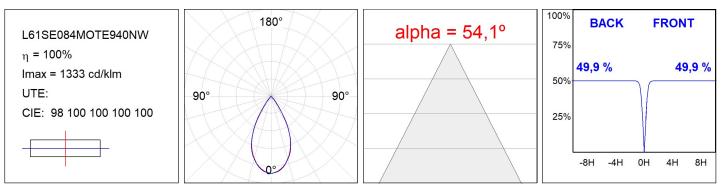

#### L61SE084MOTE940NW

#### **TECHNICAL SPECIFICATIONS:**

| Light output: | 1.320 lm                 | ⁰К:           | 4000             |
|---------------|--------------------------|---------------|------------------|
| Plum:         | 13,7W                    | CRI :         | 90               |
| Efficacy:     | 96,4 lm/w                | R9 :          | 85               |
| UGR:          | <16                      | MacAdam:      | 3                |
| Туре:         | MID POWER LED            | Power Supply: | 220-240V 50/60Hz |
| LED Lifetime: | 50.000 L90 B10 (Ta=25⁰C) | Gear:         | Electronic       |
| Power:        | 11W                      |               |                  |