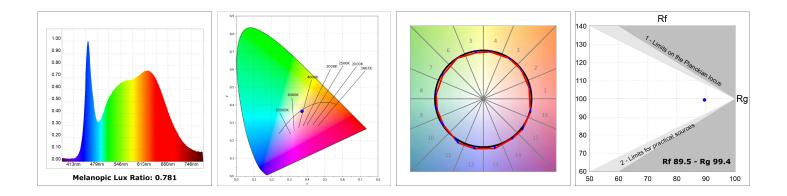

#### **TECHNICAL SPECIFICATIONS:**

| Light output: | 1.320 lm                 | ⁰К:           | 4000             |
|---------------|--------------------------|---------------|------------------|
| Plum:         | 13,7W                    | CRI :         | 90               |
| Efficacy:     | 96,4 lm/w                | R9 :          | 85               |
| UGR:          | <16                      | MacAdam:      | 3                |
| Туре:         | MID POWER LED            | Power Supply: | 220-240V 50/60Hz |
| LED Lifetime: | 50.000 L90 B10 (Ta=25⁰C) | Gear:         | Electronic       |
| Power:        | 11W                      |               |                  |