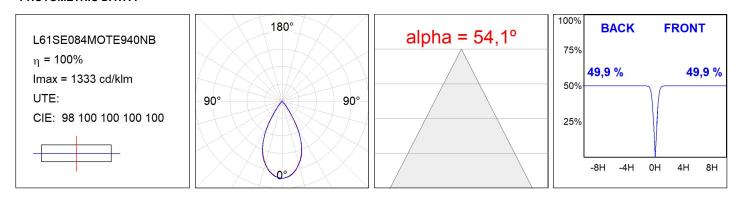

#### L61SE084MOTE940NB

#### **TECHNICAL SPECIFICATIONS:**

| Light output: | 1.320 lm                 | ⁰K :          | 4000             |
|---------------|--------------------------|---------------|------------------|
| Plum:         | 13,7W                    | CRI :         | 90               |
| Efficacy:     | 96,4 lm/w                | R9 :          | 85               |
| UGR:          | <16                      | MacAdam:      | 3                |
| Туре:         | MID POWER LED            | Power Supply: | 220-240V 50/60Hz |
| LED Lifetime: | 50.000 L90 B10 (Ta=25⁰C) | Gear:         | Electronic       |
| Power:        | 11W                      |               |                  |

Light output tolerance +/- 10%