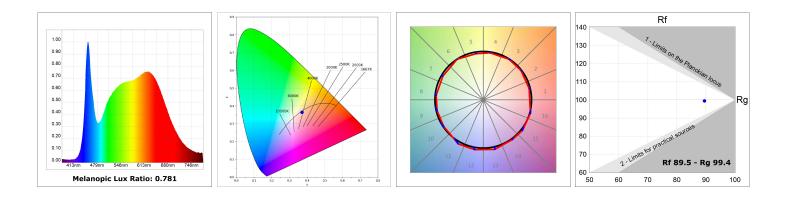

#### **TECHNICAL SPECIFICATIONS:**

| Light output: | 1.320 lm                 | ⁰K :          | 4000             |
|---------------|--------------------------|---------------|------------------|
| Plum:         | 13,7W                    | CRI :         | 90               |
| Efficacy:     | 96,4 lm/w                | R9 :          | 85               |
| UGR:          | <16                      | MacAdam:      | 3                |
| Туре:         | MID POWER LED            | Power Supply: | 220-240V 50/60Hz |
| LED Lifetime: | 50.000 L90 B10 (Ta=25⁰C) | Gear:         | Electronic       |
| Power:        | 11W                      |               |                  |