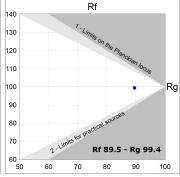

## **TECHNICAL SPECIFICATIONS:**

 Light output:
 1.320 lm
 °K:
 4000

 Plum:
 13,7W
 CRI:
 90

 Efficacy:
 96,4 lm/w
 R9:
 85

 UGR:
 <16</td>
 MacAdam:
 3

Type: MID POWER LED Power Supply: 220-240V 50/60Hz

LED Lifetime: 50.000 L90 B10 (Ta=25°C) Gear: Electronic