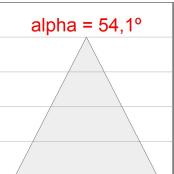

## **PHOTOMETRIC DATA:**

L61SE084MOTE940N4  $\eta$  = 100% Imax = 1333 cd/klm UTE: CIE: 98 100 100 100 100