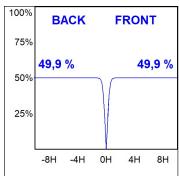

## **PHOTOMETRIC DATA:**

L61SE084MOTE940N4  $\eta$  = 100% Imax = 1333 cd/klm UTE: CIE: 98 100 100 100 100