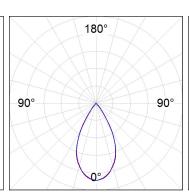

## **PHOTOMETRIC DATA:**

L61SE084MOTE940N4  $\eta$  = 100% Imax = 1333 cd/klm UTE: CIE: 98 100 100 100 100