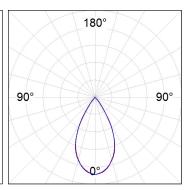

### **PHOTOMETRIC DATA:**

L61SE084MOTE940N3  $\eta$  = 100% Imax = 1333 cd/klm UTE: CIE: 98 100 100 100 100