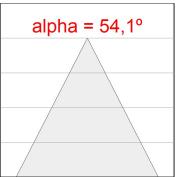

### **PHOTOMETRIC DATA:**

L61SE084MOTE940N3  $\eta$  = 100% Imax = 1333 cd/klm UTE: CIE: 98 100 100 100 100