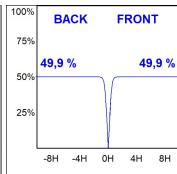

### **TECHNICAL SPECIFICATIONS:**

 Light output:
 1.320 lm
 °K:
 4000

 Plum:
 13,7W
 CRI:
 90

 Efficacy:
 96,4 lm/w
 R9:
 85

 UGR:
 <16</td>
 MacAdam:
 3

Type: MID POWER LED Power Supply: 220-240V 50/60Hz

LED Lifetime: 50.000 L90 B10 (Ta=25°C) Gear: Electronic

Power: 11W

Light output tolerance +/- 10%