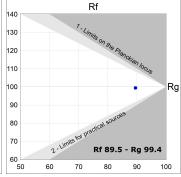

### **TECHNICAL SPECIFICATIONS:**

 Light output:
 1.320 lm
 °K:
 4000

 Plum:
 13,7W
 CRI:
 90

 Efficacy:
 96,4 lm/w
 R9:
 85

 UGR:
 <16</td>
 MacAdam:
 3

Type: MID POWER LED Power Supply: 220-240V 50/60Hz

LED Lifetime: 50.000 L90 B10 (Ta=25°C) Gear: Electronic