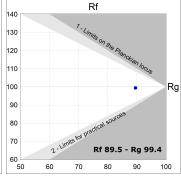

#### **PHOTOMETRIC DATA:**

L61SE084MOTE940DW  $\eta$  = 100% Imax = 1333 cd/klm UTE:

CIE: 98 100 100 100 100