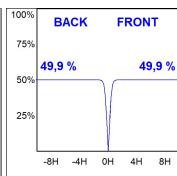

#### **PHOTOMETRIC DATA:**

L61SE084MOTE940DW  $\eta$  = 100% Imax = 1333 cd/klm UTE:

CIE: 98 100 100 100 100