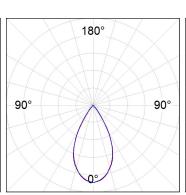

#### **PHOTOMETRIC DATA:**

L61SE084MOTE940DW  $\eta$  = 100% Imax = 1333 cd/klm UTE:

CIE: 98 100 100 100 100