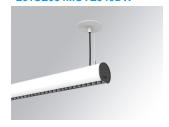

#### LAMPTUB 60 SUSP. CEILING ROSE

#### L61SE084MOTE940DW

Finish: Matte white RAL 9010 Dimensions: 840 x 67 x 80 mm

Installation: Suspended