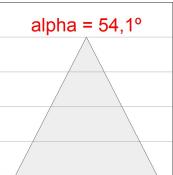

#### **PHOTOMETRIC DATA:**

L61SE084MOTE940DW  $\eta$  = 100% Imax = 1333 cd/klm UTE:

CIE: 98 100 100 100 100