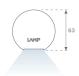

#### **PHOTOMETRIC DATA:**

L61SE084MOTE940DW  $\eta$  = 100% Imax = 1333 cd/klm UTE:

CIE: 98 100 100 100 100