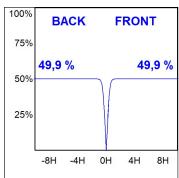

## **PHOTOMETRIC DATA:**

L61SE084MOTE940DB  $\eta$  = 100% lmax = 1333 cd/klm UTE:

CIE: 98 100 100 100 100