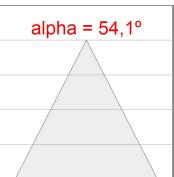

## **PHOTOMETRIC DATA:**

L61SE084MOTE940DB  $\eta$  = 100% lmax = 1333 cd/klm UTE:

CIE: 98 100 100 100 100