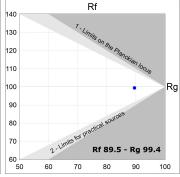

## **PHOTOMETRIC DATA:**

L61SE084MOTE940DB  $\eta$  = 100% lmax = 1333 cd/klm UTE:

CIE: 98 100 100 100 100