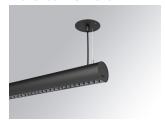

### LAMPTUB 60 SUSP. CEILING ROSE

### L61SE084MOTE940DB

- LTUB60 SU RE 840 2200 9NW TECH DA BK

### Description:

""""""Surface-mounted luminaire, model LAMPTUB 60 TECH by LAMP. Made of 80% recycled aluminium extrusion, with circular section of 60mm and length 840 mm, with matt black reflector ULTRA COMFORT and optics for light distribution control and low glare UGR<16. Model for MID-POWER LED, with colour temperature 4000K and CRI90. Built-in electronic DALI wiring. With IP20, IK07 degree of protection. Insulation class I/II. Photobiological safety group 0. Lifetime:50000 L90 B10 Available finishes: White (RAL 9010), Black (RAL 9011), Wellbeing and BeSocial palette.""" "" "

**Finish:** Matte black RAL 9011 **Dimensions:** 840 x 67 x 80 mm

Installation: Suspended

## LAMPTUB 60 SUSP. CEILING ROSE

L61SE084MOTE940DB

## LTUB60 SU RE 840 2200 9NW TECH DA BK

## LAMPTUB 60 SUSP. CEILING ROSE