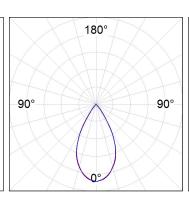

## **PHOTOMETRIC DATA:**

L61SE084MOTE940DB  $\eta$  = 100% lmax = 1333 cd/klm UTE:

CIE: 98 100 100 100 100