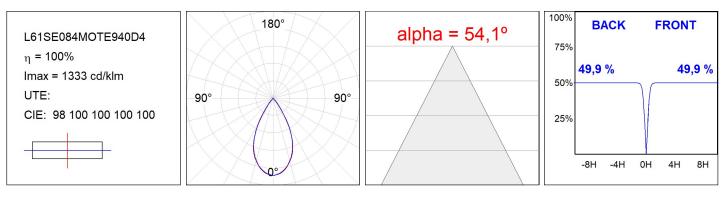

#### **TECHNICAL SPECIFICATIONS:**

| Light output: | 1.320 lm                 | °K :          | 4000             |
|---------------|--------------------------|---------------|------------------|
| Plum:         | 13,7W                    | CRI :         | 90               |
| Efficacy:     | 96,4 lm/w                | R9 :          | 85               |
| UGR:          | <16                      | MacAdam:      | 3                |
| Туре:         | MID POWER LED            | Power Supply: | 220-240V 50/60Hz |
| LED Lifetime: | 50.000 L90 B10 (Ta=25⁰C) | Gear:         | Adjustable DALI  |
| Power:        | 11W                      |               |                  |

### **PHOTOMETRIC DATA :**

LAMP reserves the right to change the technical specifications of their products. These changes will allow the continual improvement of the products and will also ensure the conformity to current legal changes. Updated information is always available in our website www.lamp.es