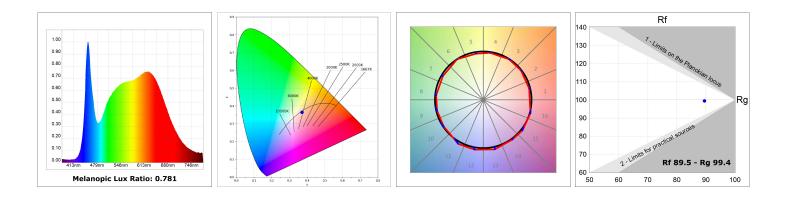

#### **TECHNICAL SPECIFICATIONS:**

| Light output: | 1.320 lm                 | °K :          | 4000             |
|---------------|--------------------------|---------------|------------------|
| Plum:         | 13,7W                    | CRI :         | 90               |
| Efficacy:     | 96,4 lm/w                | R9 :          | 85               |
| UGR:          | <16                      | MacAdam:      | 3                |
| Туре:         | MID POWER LED            | Power Supply: | 220-240V 50/60Hz |
| LED Lifetime: | 50.000 L90 B10 (Ta=25⁰C) | Gear:         | Adjustable DALI  |
| Power:        | 11W                      |               |                  |

### **PHOTOMETRIC DATA :**

LAMP reserves the right to change the technical specifications of their products. These changes will allow the continual improvement of the products and will also ensure the conformity to current legal changes. Updated information is always available in our website www.lamp.es