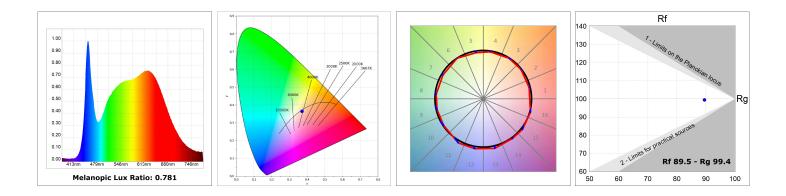

### **TECHNICAL SPECIFICATIONS:**

| Light output: | 1.320 lm                 | °K :          | 4000             |
|---------------|--------------------------|---------------|------------------|
| Plum:         | 13,7W                    | CRI :         | 90               |
| Efficacy:     | 96,4 lm/w                | R9 :          | 85               |
| UGR:          | <16                      | MacAdam:      | 3                |
| Туре:         | MID POWER LED            | Power Supply: | 220-240V 50/60Hz |
| LED Lifetime: | 50.000 L90 B10 (Ta=25°C) | Gear:         | Adjustable DALI  |
| Power:        | 11W                      |               |                  |