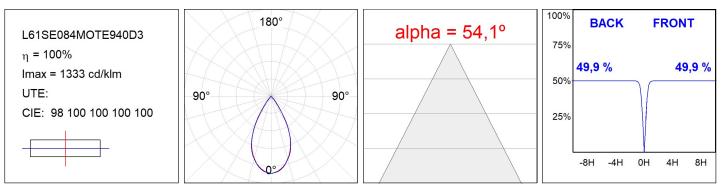

### L61SE084MOTE940D3

#### LTUB60 SU RE 840 2200 9NW TECH DA WE

### **TECHNICAL SPECIFICATIONS:**

| Light output: | 1.320 lm                 | °K :          | 4000             |
|---------------|--------------------------|---------------|------------------|
| Plum:         | 13,7W                    | CRI :         | 90               |
| Efficacy:     | 96,4 lm/w                | R9 :          | 85               |
| UGR:          | <16                      | MacAdam:      | 3                |
| Туре:         | MID POWER LED            | Power Supply: | 220-240V 50/60Hz |
| LED Lifetime: | 50.000 L90 B10 (Ta=25°C) | Gear:         | Adjustable DALI  |
| Power:        | 11W                      |               |                  |

Light output tolerance +/- 10%