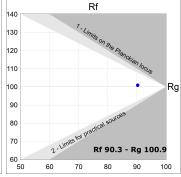

### **TECHNICAL SPECIFICATIONS:**

Light output: 1.260 lm °K: 3000 Plum: 13,7W CRI: 90 Efficacy: 92 lm/w 61 R9: UGR: MacAdam: 3

Type: MID POWER LED Power Supply: 220-240V 50/60Hz

LED Lifetime: 50.000 L90 B10 (Ta=25°C) Gear: Electronic