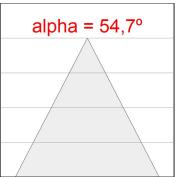

### **PHOTOMETRIC DATA:**

L61SE084MOTE930NW  $\eta$  = 100% lmax = 1305 cd/klmUTE: CIE: 98 100 100 100 100