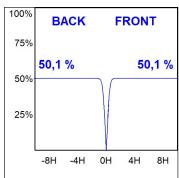

### **PHOTOMETRIC DATA:**

L61SE084MOTE930NW  $\eta$  = 100% lmax = 1305 cd/klmUTE: CIE: 98 100 100 100 100