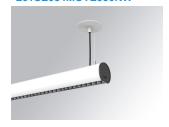

### LAMPTUB 60 SUSP. CEILING ROSE

### L61SE084MOTE930NW

## LTUB60 SU RE 840 2200 9WW TECH WH

### Description:

Surface-mounted luminaire, model LAMPTUB 60 TECH by LAMP. Made of 80% recycled aluminium extrusion, with circular section of 60mm and length 840 mm, with matt black reflector ULTRA COMFORT and optics for light distribution control and low glare UGR<16. Model for MID-POWER LED, with colour temperature 3000K and CRI90. Built-in electronic wiring. With IP20, IK07 degree of protection. Insulation class I/II. Photobiological safety group 0. Lifetime:50000 L90 B10 Available finishes: White (RAL 9010), Black (RAL 9011), Wellbeing and BeSocial palette.

Finish: Matte white RAL 9010 Dimensions: 840 x 67 x 80 mm

Installation: Suspended