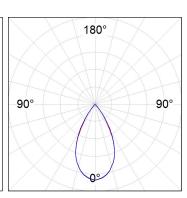

### **PHOTOMETRIC DATA:**

L61SE084MOTE930NW  $\eta$  = 100% lmax = 1305 cd/klmUTE: CIE: 98 100 100 100 100