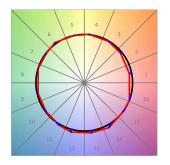

### **TECHNICAL SPECIFICATIONS:**

Light output: 1.260 lm °K: 3000 Plum: 13,7W CRI: 90 Efficacy: 92 lm/w 61 R9: UGR: MacAdam: 3

Type: MID POWER LED Power Supply: 220-240V 50/60Hz

LED Lifetime: 50.000 L90 B10 (Ta=25°C) Gear: Electronic