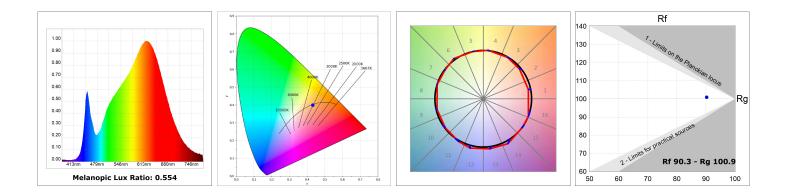

#### **TECHNICAL SPECIFICATIONS:**

| Light output: | 1.260 lm                 | ⁰K :          | 3000             |
|---------------|--------------------------|---------------|------------------|
| Plum:         | 13,7W                    | CRI :         | 90               |
| Efficacy:     | 92 lm/w                  | R9 :          | 61               |
| UGR:          | <16                      | MacAdam:      | 3                |
| Туре:         | MID POWER LED            | Power Supply: | 220-240V 50/60Hz |
| LED Lifetime: | 50.000 L90 B10 (Ta=25⁰C) | Gear:         | Electronic       |
| Power:        | 11W                      |               |                  |