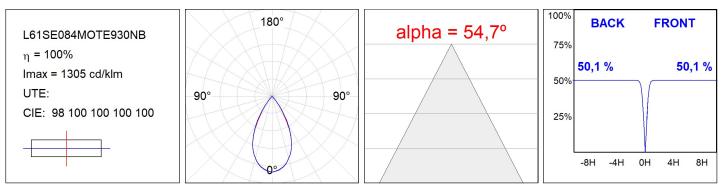

### L61SE084MOTE930NB

#### LTUB60 SU RE 840 2200 9WW TECH BK

#### **TECHNICAL SPECIFICATIONS:**

| Light output: | 1.260 lm                 | ⁰K :          | 3000             |
|---------------|--------------------------|---------------|------------------|
| Plum:         | 13,7W                    | CRI :         | 90               |
| Efficacy:     | 92 lm/w                  | R9 :          | 61               |
| UGR:          | <16                      | MacAdam:      | 3                |
| Туре:         | MID POWER LED            | Power Supply: | 220-240V 50/60Hz |
| LED Lifetime: | 50.000 L90 B10 (Ta=25⁰C) | Gear:         | Electronic       |
| Power:        | 11W                      |               |                  |