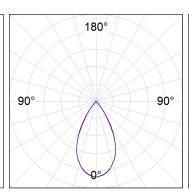

## **PHOTOMETRIC DATA:**

L61SE084MOTE930N4  $\eta$  = 100% lmax = 1305 cd/klmUTE: CIE: 98 100 100 100 100