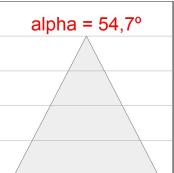

## **TECHNICAL SPECIFICATIONS:**

 Light output:
 1.260 lm
 °K:
 3000

 Plum:
 13,7W
 CRI:
 90

 Efficacy:
 92 lm/w
 R9:
 61

 UGR:
 <16</td>
 MacAdam:
 3

Type: MID POWER LED Power Supply: 220-240V 50/60Hz

**LED Lifetime:** 50.000 L90 B10 (Ta=25°C)