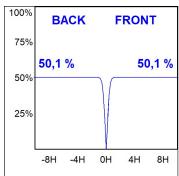

## **PHOTOMETRIC DATA:**

L61SE084MOTE930N4  $\eta$  = 100% lmax = 1305 cd/klmUTE: CIE: 98 100 100 100 100