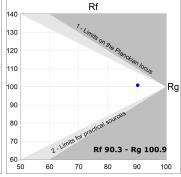

## **TECHNICAL SPECIFICATIONS:**

 Light output:
 1.260 lm
 °K:
 3000

 Plum:
 13,7W
 CRI:
 90

 Efficacy:
 92 lm/w
 R9:
 61

 UGR:
 <16</td>
 MacAdam:
 3

Type: MID POWER LED Power Supply: 220-240V 50/60Hz

**LED Lifetime:** 50.000 L90 B10 (Ta=25°C)