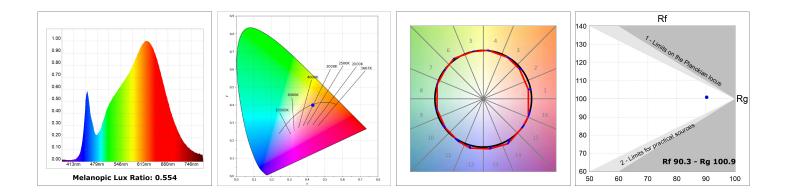

#### **TECHNICAL SPECIFICATIONS:**

| Light output: | 1.260 lm                 | ⁰К:           | 3000             |
|---------------|--------------------------|---------------|------------------|
| Plum:         | 13,7W                    | CRI :         | 90               |
| Efficacy:     | 92 lm/w                  | R9 :          | 61               |
| UGR:          | <16                      | MacAdam:      | 3                |
| Туре:         | MID POWER LED            | Power Supply: | 220-240V 50/60Hz |
| LED Lifetime: | 50.000 L90 B10 (Ta=25°C) | Gear:         | Electronic       |
| Power:        | 11W                      |               |                  |