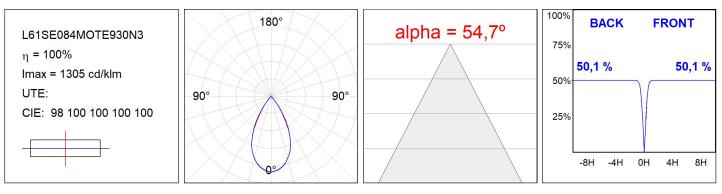

#### L61SE084MOTE930N3

#### **TECHNICAL SPECIFICATIONS:**

| Light output: | 1.260 lm                 | ⁰К:           | 3000             |
|---------------|--------------------------|---------------|------------------|
| Plum:         | 13,7W                    | CRI :         | 90               |
| Efficacy:     | 92 lm/w                  | R9 :          | 61               |
| UGR:          | <16                      | MacAdam:      | 3                |
| Туре:         | MID POWER LED            | Power Supply: | 220-240V 50/60Hz |
| LED Lifetime: | 50.000 L90 B10 (Ta=25°C) | Gear:         | Electronic       |
| Power:        | 11W                      |               |                  |

Light output tolerance +/- 10%