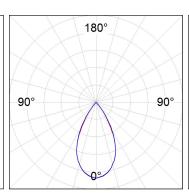

#### **PHOTOMETRIC DATA:**

L61SE084MOTE930DW  $\eta$  = 100% Imax = 1305 cd/klm UTE: CIE: 98 100 100 100 100

Data according to regulations 2019/2020/EU and 2019/2015/EU