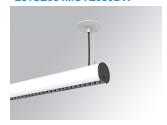

#### LAMPTUB 60 SUSP. CEILING ROSE

#### L61SE084MOTE930DW

#### Description:

Surface-mounted luminaire, model LAMPTUB 60 TECH by LAMP. Made of 80% recycled aluminium extrusion, with circular section of 60mm and length 840 mm, with matt black reflector ULTRA COMFORT and optics for light distribution control and low glare UGR<16. Model for MID-POWER LED, with colour temperature 3000K and CRI90. Built-in electronic DALI wiring. With IP20, IK07 degree of protection. Insulation class I/II. Photobiological safety group 0. Lifetime:50000 L90 B10 Available finishes: White (RAL 9010), Black (RAL 9011), Wellbeing and BeSocial palette.

Finish: Matte white RAL 9010 Dimensions: 840 x 67 x 80 mm

Installation: Suspended