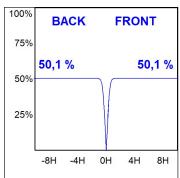

#### **PHOTOMETRIC DATA:**

L61SE084MOTE930DW  $\eta$  = 100% Imax = 1305 cd/klm UTE: CIE: 98 100 100 100 100

Data according to regulations 2019/2020/EU and 2019/2015/EU