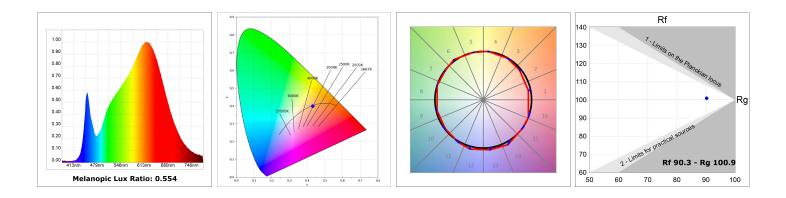

#### **TECHNICAL SPECIFICATIONS:**

| Light output: | 1.260 lm                 | ⁰K :          | 3000             |
|---------------|--------------------------|---------------|------------------|
| Plum:         | 13,7W                    | CRI :         | 90               |
| Efficacy:     | 92 lm/w                  | R9 :          | 61               |
| UGR:          | <16                      | MacAdam:      | 3                |
| Туре:         | MID POWER LED            | Power Supply: | 220-240V 50/60Hz |
| LED Lifetime: | 50.000 L90 B10 (Ta=25⁰C) | Gear:         | Adjustable DALI  |
| Power:        | 11W                      |               |                  |

### **PHOTOMETRIC DATA :**