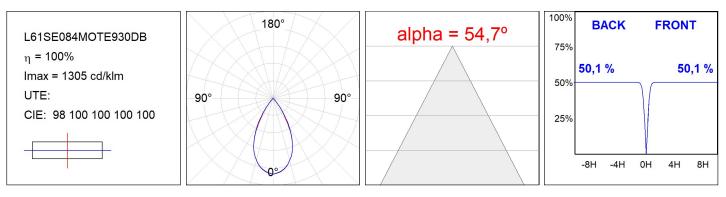

### L61SE084MOTE930DB

#### **TECHNICAL SPECIFICATIONS:**

| Light output: | 1.260 lm                 | ⁰K :          | 3000             |
|---------------|--------------------------|---------------|------------------|
| Plum:         | 13,7W                    | CRI :         | 90               |
| Efficacy:     | 92 lm/w                  | R9 :          | 61               |
| UGR:          | <16                      | MacAdam:      | 3                |
| Туре:         | MID POWER LED            | Power Supply: | 220-240V 50/60Hz |
| LED Lifetime: | 50.000 L90 B10 (Ta=25⁰C) | Gear:         | Adjustable DALI  |
| Power:        | 11W                      |               |                  |

### **PHOTOMETRIC DATA :**