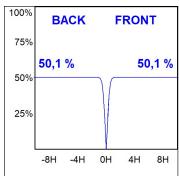

## **PHOTOMETRIC DATA:**

L61SE084MOTE930D3  $\eta$  = 100% lmax = 1305 cd/klmUTE: CIE: 98 100 100 100 100