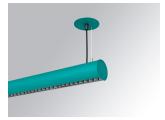

## LAMPTUB 60 SUSP. CEILING ROSE

Finish: Palette WELLBEING - 3 TEXTURED

Dimensions: 840 x 67 x 80 mm

Installation: Suspended