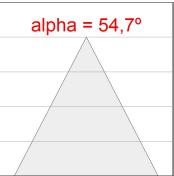

## **PHOTOMETRIC DATA:**

L61SE084MOTE930D3  $\eta$  = 100% lmax = 1305 cd/klmUTE: CIE: 98 100 100 100 100