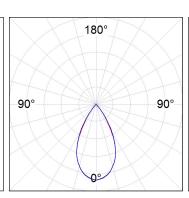

## **PHOTOMETRIC DATA:**

L61SE084MOTE930D3  $\eta$  = 100% lmax = 1305 cd/klmUTE: CIE: 98 100 100 100 100