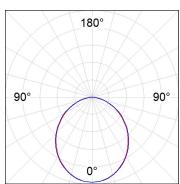

#### **PHOTOMETRIC DATA:**

L61SE084MOOP940NB  $\eta$  = 100% lmax = 390 cd/klmUTE: 1,00E + 0,00T CIE: 50 81 97 100 100