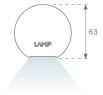

#### **PHOTOMETRIC DATA:**

L61SE084MOOP940NB  $\eta$  = 100% lmax = 390 cd/klmUTE: 1,00E + 0,00T CIE: 50 81 97 100 100