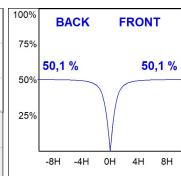

#### **PHOTOMETRIC DATA:**

L61SE084MOOP940NB  $\eta$  = 100% lmax = 390 cd/klmUTE: 1,00E + 0,00T CIE: 50 81 97 100 100