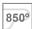

#### **TECHNICAL SPECIFICATIONS:**

Light output: 1.594 lm °K: 4000 Plum: 17,8W CRI: 90 Efficacy: 89,5 lm/w 70 R9: Type: MID POWER LED MacAdam: 3

**LED Lifetime:** 72.000 L80 B10 (Ta=25°C) **Power Supply:** 220-240V 50/60Hz