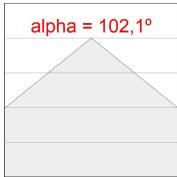

#### **PHOTOMETRIC DATA:**

L61SE084MOOP940NB  $\eta$  = 100% lmax = 390 cd/klmUTE: 1,00E + 0,00T CIE: 50 81 97 100 100