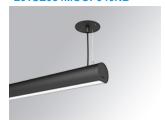

#### LAMPTUB 60 SUSP. CEILING ROSE

#### L61SE084MOOP940NB

## **LTUB60 SU RE 840 2600 NW OPAL BK**

#### Description:

Surface mounted luminaire Lamptub 60 from LAMP. Made of recycled aluminium extrusion with circular section of 60mm and length of 840mm, with opal polycarbonate diffuser. Model for MID-POWER LED, with colour temperature 4000K with CRI90. Built-in electronic ON/OFF control gear. With IP40, IK07 degree of protection. Insulation class I / II. Group 0 photobiological safety. Lifetime: 72.000h L80 B10. Compatible with Lamp Nomadic system. Available finishes: White (RAL 9010), Black (RAL 9011), Wellbeing and BeSocial palette.

Finish: Matte black RAL 9011

Installation: Suspended