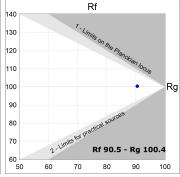

finishes: White (RAL 9010), Black (RAL 9011), Wellbeing and BeSocial palette.

Finish: Matte black RAL 9011



Installation: Suspended

#### **TECHNICAL SPECIFICATIONS:**

Light output: 1.594 lm °K: 4000 Plum: 17,8W CRI: 90 Efficacy: 89,5 lm/w 70 R9: Type: MID POWER LED MacAdam: 3

**LED Lifetime:** 72.000 L80 B10 (Ta=25°C) **Power Supply:** 220-240V 50/60Hz

**Power:** 15.1W **Gear:** Electronic

## Light output tolerance +/- 10%

























### **CUSTOM MADE OPTIONS:**









Data according to regulations 2019/2020/EU and 2019/2015/EU













## LAMPTUB 60 SUSP. CEILING ROSE



L61SE084MOOP940NB

## **LTUB60 SU RE 840 2600 NW OPAL BK**

#### **PHOTOMETRIC DATA:**

L61SE084MOOP940NB  $\eta$  = 100% lmax = 390 cd/klmUTE: 1,00E + 0,00T CIE: 50 81 97 100 100















## LAMPTUB 60 SUSP. CEILING ROSE



# ACCESORIES:

### **Assembly**



Product code:

L6SUECB



LTUB60 ACC. SUR END COVER BK.



Product code:

L6SUECW



LTUB60 ACC. SUR END COVER WH.



Product code:

L6SUECW3

Description:

LTUB60 ACC. SUR END COVER WE.



Product code:

L6SUECW4

Description:

LTUB60 ACC. SUR END COVER BS.