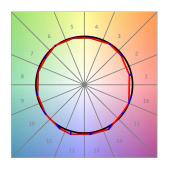

#### **TECHNICAL SPECIFICATIONS:**

Light output: 1.594 lm °K: 4000 Plum: 17,8W CRI: 90 Efficacy: 89,5 lm/w R9: 70 Type: MID POWER LED MacAdam: 3

LED Lifetime: 72.000 L80 B10 (Ta=25°C) Power Supply: 220-240V 50/60Hz Gear: Power: 15.1W Adjustable DALI

## Light output tolerance +/- 10%