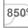

## **PHOTOMETRIC DATA:**

L61SE084MOOP940DB  $\eta$  = 100% lmax = 390 cd/klmUTE: 1,00E + 0,00T CIE: 50 81 97 100 100