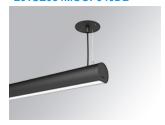

#### LAMPTUB 60 SUSP. CEILING ROSE

#### L61SE084MOOP940DB

## LTUB60 SU RE 840 2600 NW OPAL DALI BK

#### Description:

Surface mounted luminaire Lamptub 60 from LAMP. Made of recycled aluminium extrusion with circular section of 60mm and length of 840mm, with opal polycarbonate diffuser. Model for MID-POWER LED, with colour temperature 4000K with CRI90. Built-in electronic DALI control gear. With IP40, IK07 degree of protection. Insulation class I / II. Group 0 photobiological safety. Lifetime: 72.000h L80 B10. Compatible with Lamp Nomadic system. Available finishes: White (RAL 9010), Black (RAL 9011), Wellbeing and BeSocial palette.

Finish: Matte black RAL 9011

Installation: Suspended