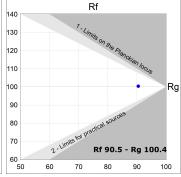

#### **TECHNICAL SPECIFICATIONS:**

Light output: 1.594 lm °K: 4000 Plum: 17,8W CRI: 90 Efficacy: 89,5 lm/w R9: 70 Type: MID POWER LED MacAdam: 3

LED Lifetime: 72.000 L80 B10 (Ta=25°C) Power Supply: 220-240V 50/60Hz Gear: Power: 15.1W Adjustable DALI

## Light output tolerance +/- 10%