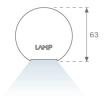

## **PHOTOMETRIC DATA:**

L61SE084MOOP940DB  $\eta$  = 100% lmax = 390 cd/klmUTE: 1,00E + 0,00T CIE: 50 81 97 100 100