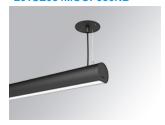

### LAMPTUB 60 SUSP. CEILING ROSE

### L61SE084MOOP930NB

### LTUB60 SU RE 840 2500 WW OPAL BK

### Description:

Surface mounted luminaire Lamptub 60 from LAMP. Made of recycled aluminium extrusion with circular section of 60mm and length of 840mm, with opal polycarbonate diffuser. Model for MID-POWER LED, with colour temperature 3000K with CRI90. Built-in electronic ON/OFF control gear. With IP40, IK07 degree of protection. Insulation class I / II. Group 0 photobiological safety. Lifetime: 72.000h L80 B10. Compatible with Lamp Nomadic system. Available finishes: White (RAL 9010), Black (RAL 9011), Wellbeing and BeSocial palette.

Finish: Matte black RAL 9011

Installation: Suspended