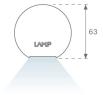

### **PHOTOMETRIC DATA:**

L61SE084MOOP930NB  $\eta$  = 100% lmax = 390 cd/klmUTE: 1,00E + 0,00T CIE: 50 81 97 100 100