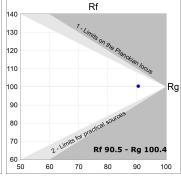

### **TECHNICAL SPECIFICATIONS:**

Light output: 1.544 lm °K: 3000 Plum: 17,8W CRI: 90 Efficacy: 86,7 lm/w R9: 64 Type: MID POWER LED MacAdam: 3

LED Lifetime: 72.000 L80 B10 (Ta=25°C) Power Supply: 220-240V 50/60Hz

### Light output tolerance +/- 10%