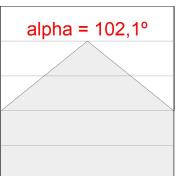

### **PHOTOMETRIC DATA:**

L61SE084MOOP930NB  $\eta$  = 100% lmax = 390 cd/klmUTE: 1,00E + 0,00T CIE: 50 81 97 100 100