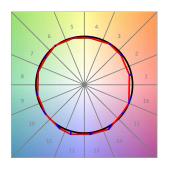

### **TECHNICAL SPECIFICATIONS:**

Light output: 1.544 lm °K: 3000 Plum: 17,8W CRI: 90 Efficacy: 86,7 lm/w R9: 64 Type: MID POWER LED MacAdam: 3

LED Lifetime: 72.000 L80 B10 (Ta=25°C) Power Supply: 220-240V 50/60Hz

### Light output tolerance +/- 10%

### **PHOTOMETRIC DATA:**

L61SE084MOOP930NB  $\eta$  = 100% lmax = 390 cd/klmUTE: 1,00E + 0,00T CIE: 50 81 97 100 100