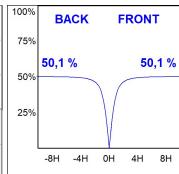

### **PHOTOMETRIC DATA:**

L61SE084MOOP930NB  $\eta$  = 100% lmax = 390 cd/klmUTE: 1,00E + 0,00T CIE: 50 81 97 100 100