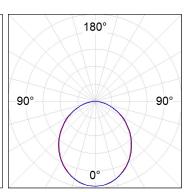

### **PHOTOMETRIC DATA:**

L61SE084MOOP930NB  $\eta$  = 100% lmax = 390 cd/klmUTE: 1,00E + 0,00T CIE: 50 81 97 100 100