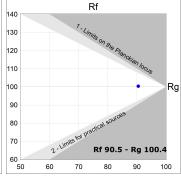

## **PHOTOMETRIC DATA:**

L61SE084MOOP930N4  $\eta$  = 100% lmax = 390 cd/klmUTE: 1,00E + 0,00T CIE: 50 81 97 100 100