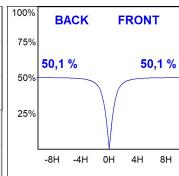

## **PHOTOMETRIC DATA:**

L61SE084MOOP930N4  $\eta$  = 100% lmax = 390 cd/klmUTE: 1,00E + 0,00T CIE: 50 81 97 100 100