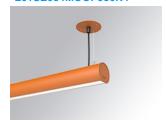

## LAMPTUB 60 SUSP. CEILING ROSE

## L61SE084MOOP930N4

LTUB60 SU RE 840 2500 WW OPAL BS

## Description:

Surface mounted luminaire Lamptub 60 from LAMP. Made of recycled aluminium extrusion with circular section of 60mm and length of 840mm, with opal polycarbonate diffuser. Model for MID-POWER LED, with colour temperature 3000K with CRI90. Built-in electronic ON/OFF control gear. With IP40, IK07 degree of protection. Insulation class I / II. Group 0 photobiological safety. Lifetime: 72.000h L80 B10. Compatible with Lamp Nomadic system. Available finishes: White (RAL 9010), Black (RAL 9011), Wellbeing and BeSocial palette.

Finish: Palette BE SOCIAL - 4 TEXTURED

Installation: Suspended