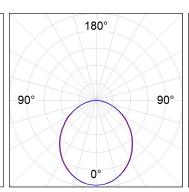

## **PHOTOMETRIC DATA:**

L61SE084MOOP930N4  $\eta$  = 100% lmax = 390 cd/klmUTE: 1,00E + 0,00T CIE: 50 81 97 100 100