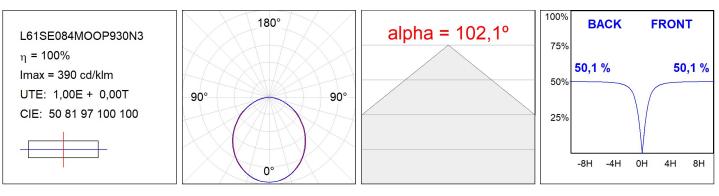

#### L61SE084MOOP930N3

#### **TECHNICAL SPECIFICATIONS:**

| Light output: | 1.544 lm                 | ⁰K :          | 3000             |
|---------------|--------------------------|---------------|------------------|
| Plum:         | 17,8W                    | CRI :         | 90               |
| Efficacy:     | 86,7 lm/w                | R9 :          | 64               |
| Туре:         | MID POWER LED            | MacAdam:      | 3                |
| LED Lifetime: | 72.000 L80 B10 (Ta=25⁰C) | Power Supply: | 220-240V 50/60Hz |
| Power:        | 15.1W                    | Gear:         | Electronic       |