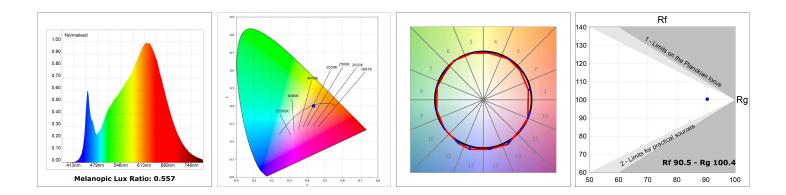

#### **TECHNICAL SPECIFICATIONS:**

| Light output: | 1.544 lm                 | ⁰K :          | 3000             |
|---------------|--------------------------|---------------|------------------|
| Plum:         | 17,8W                    | CRI :         | 90               |
| Efficacy:     | 86,7 lm/w                | R9 :          | 64               |
| Туре:         | MID POWER LED            | MacAdam:      | 3                |
| LED Lifetime: | 72.000 L80 B10 (Ta=25⁰C) | Power Supply: | 220-240V 50/60Hz |
| Power:        | 15.1W                    | Gear:         | Electronic       |