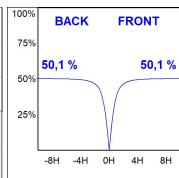

## **PHOTOMETRIC DATA:**

L61SE084MOOP930NW
η = 100%
Imax = 390 cd/klm
UTE: 1,00E + 0,00T
CIE: 50 81 97 100 100