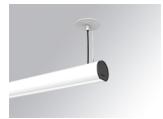

## LAMPTUB 60 SUSP. CEILING ROSE

## Description:

Surface mounted luminaire Lamptub 60 from LAMP. Made of recycled aluminium extrusion with circular section of 60mm and length of 840mm, with opal polycarbonate diffuser. Model for MID-POWER LED, with colour temperature 3000K with CRI90. Built-in electronic DALI control gear. With IP40, IK07 degree of protection. Insulation class I / II. Group 0 photobiological safety. Lifetime: 72.000h L80 B10. Compatible with Lamp Nomadic system. Available finishes: White (RAL 9010), Black (RAL 9011), Wellbeing and BeSocial palette.

Finish: Matte white RAL 9010

Installation: Suspended