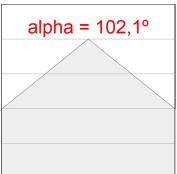

## **PHOTOMETRIC DATA:**

L61SE084MOOP930NW
η = 100%
Imax = 390 cd/klm
UTE: 1,00E + 0,00T
CIE: 50 81 97 100 100