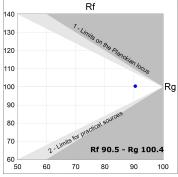

## **PHOTOMETRIC DATA:**

L61SE084MOOP930NW
η = 100%
Imax = 390 cd/klm
UTE: 1,00E + 0,00T
CIE: 50 81 97 100 100