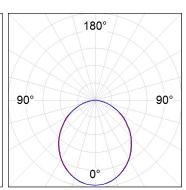

## **PHOTOMETRIC DATA:**

L61SE084MOOP930NW
η = 100%
Imax = 390 cd/klm
UTE: 1,00E + 0,00T
CIE: 50 81 97 100 100