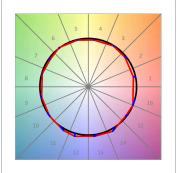

## **PHOTOMETRIC DATA:**

L61SE084MOOP930NW
η = 100%
Imax = 390 cd/klm
UTE: 1,00E + 0,00T
CIE: 50 81 97 100 100