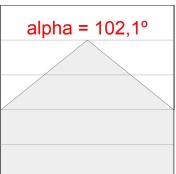

# **PHOTOMETRIC DATA:**

L61SE084MOOP930N4  $\eta$  = 100% lmax = 390 cd/klmUTE: 1,00E + 0,00T CIE: 50 81 97 100 100