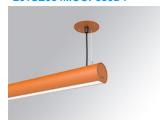

# LAMPTUB 60 SUSP. CEILING ROSE

# L61SE084MOOP930D4

# LTUB60 SU RE 840 2500 WW OPAL DALI BS

# Description:

Surface mounted luminaire Lamptub 60 from LAMP. Made of recycled aluminium extrusion with circular section of 60mm and length of 840mm, with opal polycarbonate diffuser. Model for MID-POWER LED, with colour temperature 3000K with CRI90. Built-in electronic DALI control gear. With IP40, IK07 degree of protection. Insulation class I / II. Group 0 photobiological safety. Lifetime: 72.000h L80 B10. Compatible with Lamp Nomadic system. Available finishes: White (RAL 9010), Black (RAL 9011), Wellbeing and BeSocial palette.

Finish: Palette BE SOCIAL - 4 TEXTURED

Installation: Suspended