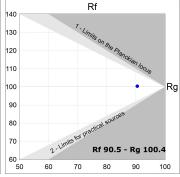

# **TECHNICAL SPECIFICATIONS:**

Light output: 1.544 lm °K: 3000 Plum: 17,8W CRI: 90 Efficacy: 86,7 lm/w R9: 64 Type: MID POWER LED MacAdam: 3

LED Lifetime: 72.000 L80 B10 (Ta=25°C) Power Supply: 220-240V 50/60Hz Gear: Power: 15.1W Adjustable DALI