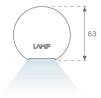

# **PHOTOMETRIC DATA:**

L61SE084MOOP930N4  $\eta$  = 100% lmax = 390 cd/klmUTE: 1,00E + 0,00T CIE: 50 81 97 100 100