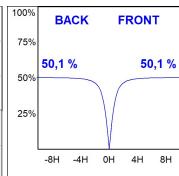

# **PHOTOMETRIC DATA:**

L61SE084MOOP930N4  $\eta$  = 100% lmax = 390 cd/klmUTE: 1,00E + 0,00T CIE: 50 81 97 100 100