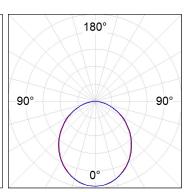

# **PHOTOMETRIC DATA:**

L61SE084MOOP930N4  $\eta$  = 100% lmax = 390 cd/klmUTE: 1,00E + 0,00T CIE: 50 81 97 100 100