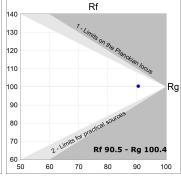

## **TECHNICAL SPECIFICATIONS:**

Light output: 1.544 lm °K: 3000 Plum: 17,8W CRI: 90 Efficacy: 86,7 lm/w R9: 64 Type: MID POWER LED MacAdam: 3

LED Lifetime: 72.000 L80 B10 (Ta=25°C) Power Supply: 220-240V 50/60Hz Gear: Power: 15.1W Adjustable DALI

## Light output tolerance +/- 10%