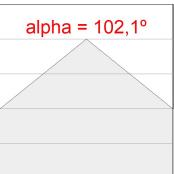

## **PHOTOMETRIC DATA:**

L61SE084MOOP930N3 η = 100% Imax = 390 cd/klm UTE: 1,00E + 0,00T CIE: 50 81 97 100 100