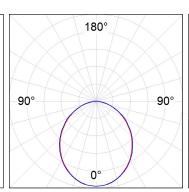

## **PHOTOMETRIC DATA:**

L61SE084MOOP930N3 η = 100% Imax = 390 cd/klm UTE: 1,00E + 0,00T CIE: 50 81 97 100 100