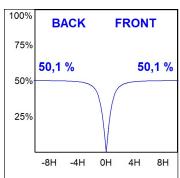

## **PHOTOMETRIC DATA:**

L61SE084MOOP930N3 η = 100% Imax = 390 cd/klm UTE: 1,00E + 0,00T CIE: 50 81 97 100 100