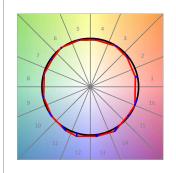

## **PHOTOMETRIC DATA:**

L61SE084MOOP930N3 η = 100% Imax = 390 cd/klm UTE: 1,00E + 0,00T CIE: 50 81 97 100 100