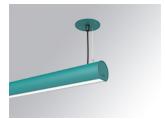

## LAMPTUB 60 SUSP. CEILING ROSE

## L61SE084MOOP930D3

## LTUB60 SU RE 840 2500 WW OPAL DALI WE

## Description:

Surface mounted luminaire Lamptub 60 from LAMP. Made of recycled aluminium extrusion with circular section of 60mm and length of 840mm, with opal polycarbonate diffuser. Model for MID-POWER LED, with colour temperature 3000K with CRI90. Built-in electronic DALI control gear. With IP40, IK07 degree of protection. Insulation class I / II. Group 0 photobiological safety. Lifetime: 72.000h L80 B10. Compatible with Lamp Nomadic system. Available finishes: White (RAL 9010), Black (RAL 9011), Wellbeing and BeSocial palette.

Palette WELLBEING - 3 TEXTURED Finish:

Installation: Suspended