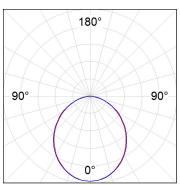

### **PHOTOMETRIC DATA:**

L61SE084MOOP927NW  $\eta$  = 100% lmax = 390 cd/klmUTE: 1,00E + 0,00T CIE: 50 81 97 100 100