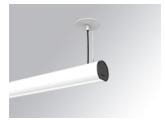

### LAMPTUB 60 SUSP. CEILING ROSE

#### Description:

Surface mounted luminaire Lamptub 60 from LAMP. Made of recycled aluminium extrusion with circular section of 60mm and length of 840mm, with opal polycarbonate diffuser. Model for MID-POWER LED, with colour temperature 2700K with CRI90. Built-in electronic ON/OFF control gear. With IP40, IK07 degree of protection. Insulation class I / II. Group 0 photobiological safety. Lifetime: 72.000h L80 B10. Compatible with Lamp Nomadic system. Available finishes: White (RAL 9010), Black (RAL 9011), Wellbeing and BeSocial palette.

Finish: Matte white RAL 9010

Installation: Suspended