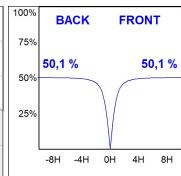

### **PHOTOMETRIC DATA:**

L61SE084MOOP927NW  $\eta$  = 100% lmax = 390 cd/klmUTE: 1,00E + 0,00T CIE: 50 81 97 100 100