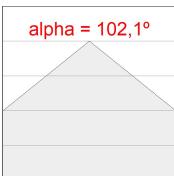

### **PHOTOMETRIC DATA:**

L61SE084MOOP927NW  $\eta$  = 100% lmax = 390 cd/klmUTE: 1,00E + 0,00T CIE: 50 81 97 100 100