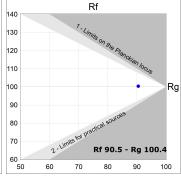

### **PHOTOMETRIC DATA:**

L61SE084MOOP927NW  $\eta$  = 100% lmax = 390 cd/klmUTE: 1,00E + 0,00T CIE: 50 81 97 100 100