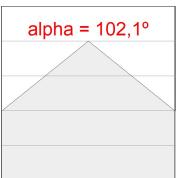

## **PHOTOMETRIC DATA:**

L61SE084MOOP927NB  $\eta$  = 100% lmax = 390 cd/klmUTE: 1,00E + 0,00T CIE: 50 81 97 100 100