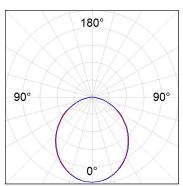

## **PHOTOMETRIC DATA:**

L61SE084MOOP927NB  $\eta$  = 100% lmax = 390 cd/klmUTE: 1,00E + 0,00T CIE: 50 81 97 100 100