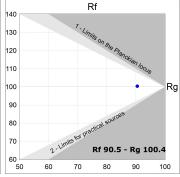

### **TECHNICAL SPECIFICATIONS:**

Light output: 1.468 lm °K: 2700 Plum: 17,8W CRI: 90 Efficacy: 82,4 lm/w R9: 57 Type: MID POWER LED MacAdam: 3

LED Lifetime: 72.000 L80 B10 (Ta=25°C) Power Supply: 220-240V 50/60Hz