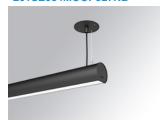

### LAMPTUB 60 SUSP. CEILING ROSE

### Description:

Surface mounted luminaire Lamptub 60 from LAMP. Made of recycled aluminium extrusion with circular section of 60mm and length of 840mm, with opal polycarbonate diffuser. Model for MID-POWER LED, with colour temperature 2700K with CRI90. Built-in electronic ON/OFF control gear. With IP40, IK07 degree of protection. Insulation class I / II. Group 0 photobiological safety. Lifetime: 72.000h L80 B10. Compatible with Lamp Nomadic system. Available finishes: White (RAL 9010), Black (RAL 9011), Wellbeing and BeSocial palette.

Finish: Matte black RAL 9011

Installation: Suspended