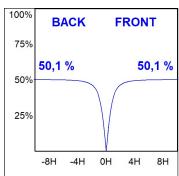

## **PHOTOMETRIC DATA:**

L61SE084MOOP927NB  $\eta$  = 100% lmax = 390 cd/klmUTE: 1,00E + 0,00T CIE: 50 81 97 100 100