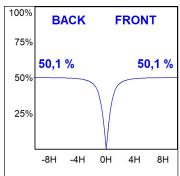

### **PHOTOMETRIC DATA:**

L61SE084MOOP927N4 η = 100% Imax = 390 cd/klm UTE: 1,00E + 0,00T CIE: 50 81 97 100 100