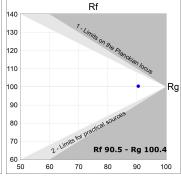

### **TECHNICAL SPECIFICATIONS:**

Light output: 1.468 lm °K: 2700 Plum: 17,8W CRI: 90 Efficacy: 82,4 lm/w R9: 57 Type: MID POWER LED MacAdam: 3

**LED Lifetime:** 72.000 L80 B10 (Ta=25°C) **Power Supply:** 220-240V 50/60Hz