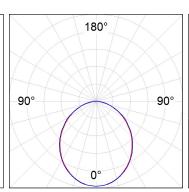

### **PHOTOMETRIC DATA:**

L61SE084MOOP927N4 η = 100% Imax = 390 cd/klm UTE: 1,00E + 0,00T CIE: 50 81 97 100 100