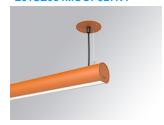

### LAMPTUB 60 SUSP. CEILING ROSE

### L61SE084MOOP927N4

- LTUB60 SU RE 840 2400 VWW OPAL BS

### Description:

Surface mounted luminaire Lamptub 60 from LAMP. Made of recycled aluminium extrusion with circular section of 60mm and length of 840mm, with opal polycarbonate diffuser. Model for MID-POWER LED, with colour temperature 2700K with CRI90. Built-in electronic ON/OFF control gear. With IP40, IK07 degree of protection. Insulation class I / II. Group 0 photobiological safety. Lifetime: 72.000h L80 B10. Compatible with Lamp Nomadic system. Available finishes: White (RAL 9010), Black (RAL 9011), Wellbeing and BeSocial palette.

Finish: Palette BE SOCIAL - 4 TEXTURED

Installation: Suspended