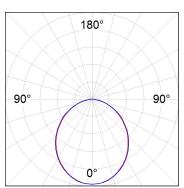

## **PHOTOMETRIC DATA:**

L61SE084MOOP927N3  $\eta$  = 100% lmax = 390 cd/klmUTE: 1,00E + 0,00T CIE: 50 81 97 100 100