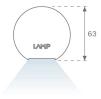

## **PHOTOMETRIC DATA:**

L61SE084MOOP927N3  $\eta$  = 100% lmax = 390 cd/klmUTE: 1,00E + 0,00T CIE: 50 81 97 100 100