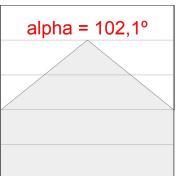

## **PHOTOMETRIC DATA:**

L61SE084MOOP927N3  $\eta$  = 100% lmax = 390 cd/klmUTE: 1,00E + 0,00T CIE: 50 81 97 100 100