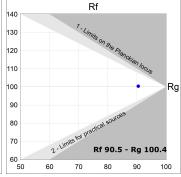

### **TECHNICAL SPECIFICATIONS:**

Light output: 1.468 lm °K: 2700 Plum: 17,8W CRI: 90 Efficacy: 82,4 lm/w R9: 57 Type: MID POWER LED MacAdam: 3

LED Lifetime: 72.000 L80 B10 (Ta=25°C) Power Supply: 220-240V 50/60Hz