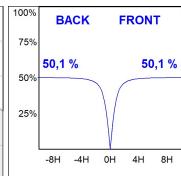

## **PHOTOMETRIC DATA:**

L61SE084MOOP927N3  $\eta$  = 100% lmax = 390 cd/klmUTE: 1,00E + 0,00T CIE: 50 81 97 100 100