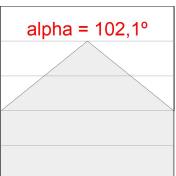

### **PHOTOMETRIC DATA:**

L61SE084MOOP927NW  $\eta$  = 100% lmax = 390 cd/klmUTE: 1,00E + 0,00T CIE: 50 81 97 100 100