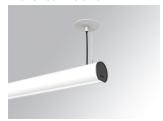

### LAMPTUB 60 SUSP. CEILING ROSE

### L61SE084MOOP927DW

- LTUB60 SU RE 840 2400 VWW OPAL DALI WH

### Description:

Surface mounted luminaire Lamptub 60 from LAMP. Made of recycled aluminium extrusion with circular section of 60mm and length of 840mm, with opal polycarbonate diffuser. Model for MID-POWER LED, with colour temperature 2700K with CRI90. Built-in electronic DALI control gear. With IP40, IK07 degree of protection. Insulation class I / II. Group 0 photobiological safety. Lifetime: 72.000h L80 B10. Compatible with Lamp Nomadic system. Available finishes: White (RAL 9010), Black (RAL 9011), Wellbeing and BeSocial palette.

Finish: Matte white RAL 9010

Installation: Suspended