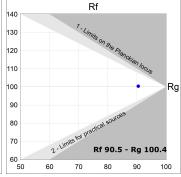

dic system. Available finishes: White (RAL 9010), Black (RAL 9011), Wellbeing and BeSocial palette.

Finish: Matte white RAL 9010



Installation: Suspended

### **TECHNICAL SPECIFICATIONS:**

Light output: 1.468 lm °K: 2700 Plum: 17,8W CRI: 90 Efficacy: 82,4 lm/w R9: 57 Type: MID POWER LED MacAdam: 3

 LED Lifetime:
 72.000 L80 B10 (Ta=25°C)
 Power Supply:
 220-240V 50/60Hz

 Power:
 15.1W
 Gear:
 Adjustable DALI

# Light output tolerance +/- 10%























## **CUSTOM MADE OPTIONS:**

RAW

Data according to regulations 2019/2020/EU and 2019/2015/EU

## LAMPTUB 60 SUSP. CEILING ROSE



L61SE084MOOP927DW

## LTUB60 SU RE 840 2400 VWW OPAL DALI WH

### **PHOTOMETRIC DATA:**

L61SE084MOOP927NW  $\eta$  = 100% lmax = 390 cd/klmUTE: 1,00E + 0,00T CIE: 50 81 97 100 100















## LAMPTUB 60 SUSP. CEILING ROSE



# ACCESORIES:

## **Assembly**



Product code:

L6SUECB



LTUB60 ACC. SUR END COVER BK.



Product code:

L6SUECW



LTUB60 ACC. SUR END COVER WH.



Product code:

L6SUECW3

Description:

LTUB60 ACC. SUR END COVER WE.



Product code:

L6SUECW4

Description:

LTUB60 ACC. SUR END COVER BS.