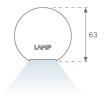

### **PHOTOMETRIC DATA:**

L61SE084MOOP927NW  $\eta$  = 100% lmax = 390 cd/klmUTE: 1,00E + 0,00T CIE: 50 81 97 100 100