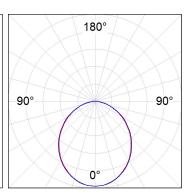

### **PHOTOMETRIC DATA:**

L61SE084MOOP927NW  $\eta$  = 100% lmax = 390 cd/klmUTE: 1,00E + 0,00T CIE: 50 81 97 100 100