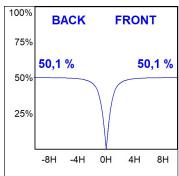

### **PHOTOMETRIC DATA:**

L61SE084MOOP927NW  $\eta$  = 100% lmax = 390 cd/klmUTE: 1,00E + 0,00T CIE: 50 81 97 100 100