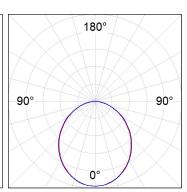

### **PHOTOMETRIC DATA:**

L61SE084MOOP927DB  $\eta$  = 100% lmax = 390 cd/klmUTE: 1,00E + 0,00T CIE: 50 81 97 100 100