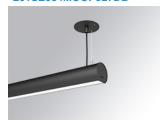

#### LAMPTUB 60 SUSP. CEILING ROSE

#### L61SE084MOOP927DB

## LTUB60 SU RE 840 2400 VWW OPAL DALI BK

#### Description:

Surface mounted luminaire Lamptub 60 from LAMP. Made of recycled aluminium extrusion with circular section of 60mm and length of 840mm, with opal polycarbonate diffuser. Model for MID-POWER LED, with colour temperature 2700K with CRI90. Built-in electronic DALI control gear. With IP40, IK07 degree of protection. Insulation class I / II. Group 0 photobiological safety. Lifetime: 72.000h L80 B10. Compatible with Lamp Nomadic system. Available finishes: White (RAL 9010), Black (RAL 9011), Wellbeing and BeSocial palette.

Finish: Matte black RAL 9011

Installation: Suspended