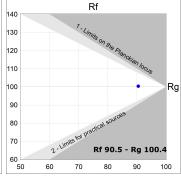

### **PHOTOMETRIC DATA:**

L61SE084MOOP927DB  $\eta$  = 100% lmax = 390 cd/klmUTE: 1,00E + 0,00T CIE: 50 81 97 100 100