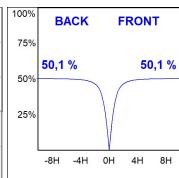

### **PHOTOMETRIC DATA:**

L61SE084MOOP927DB  $\eta$  = 100% lmax = 390 cd/klmUTE: 1,00E + 0,00T CIE: 50 81 97 100 100