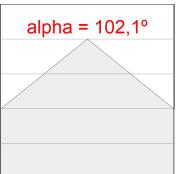

### **PHOTOMETRIC DATA:**

L61SE084MOOP927DB  $\eta$  = 100% lmax = 390 cd/klmUTE: 1,00E + 0,00T CIE: 50 81 97 100 100