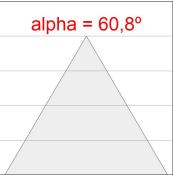

### **PHOTOMETRIC DATA:**

L61SE084MOOC9TWDW  $\eta$  = 100% Imax = 663 cd/klm UTE: 1,00C

CIE: 66 90 99 100 100