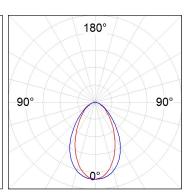

### **PHOTOMETRIC DATA:**

L61SE084MOOC9TWDW  $\eta$  = 100% Imax = 663 cd/klm UTE: 1,00C

CIE: 66 90 99 100 100