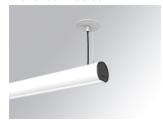

### LAMPTUB 60 SUSP. CEILING ROSE

### Description:

Surface mounted luminaire Lamptub 60 from LAMP. Made of recycled aluminium extrusion with circular section of 60mm and length of 840mm. Direct-indirect light model with opal comfort diffuser made of a translucent polycarbonate diffuser and an optical film to achieve a controlled light distribution and low UGR<19. Model for MID-POWER LED, with TW colour temperature with CRI90. Built-in electronic DALI control gear. With IP40, IK07 degree of protection. Insulation class I / II. Group 0 photobiological safety. Lifetime: 72.000h L80 B10. Compatible with Lamp Nomadic system. Available finishes: White (RAL 9010), Black (RAL 9011), Wellbeing and BeSocial palette.

Finish: Matte white RAL 9010 847 x 67 x 80 mm Dimensions:

Installation: Suspended