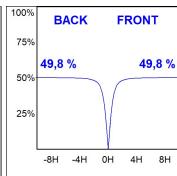

### **PHOTOMETRIC DATA:**

L61SE084MOOC9TWDW  $\eta$  = 100% Imax = 663 cd/klm UTE: 1,00C

CIE: 66 90 99 100 100