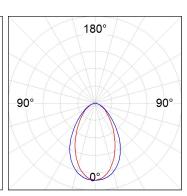

## **PHOTOMETRIC DATA:**

L61SE084MOOC9TWD4  $\eta$  = 100% Imax = 663 cd/klm UTE: 1,00C

CIE: 66 90 99 100 100