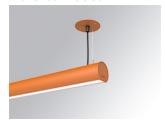

### LAMPTUB 60 SUSP. CEILING ROSE

### Description:

Surface mounted luminaire Lamptub 60 from LAMP. Made of recycled aluminium extrusion with circular section of 60mm and length of 840mm. Direct-indirect light model with opal comfort diffuser made of a translucent polycarbonate diffuser and an optical film to achieve a controlled light distribution and low UGR<19. Model for MID-POWER LED, with TW colour temperature with CRI90. Built-in electronic DALI control gear. With IP40, IK07 degree of protection. Insulation class I / II. Group 0 photobiological safety. Lifetime: 72.000h L80 B10. Compatible with Lamp Nomadic system. Available finishes: White (RAL 9010), Black (RAL 9011), Wellbeing and BeSocial palette.

Finish: Palette BE SOCIAL - 4 TEXTURED

847 x 67 x 80 mm Dimensions:

Installation: Suspended

## LAMPTUB 60 SUSP. CEILING ROSE

L61SE084MOOC9TWD4

## LAMPTUB 60 SUSP. CEILING ROSE