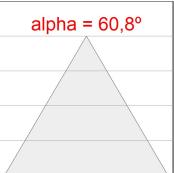

## **PHOTOMETRIC DATA:**

L61SE084MOOC9TWD4  $\eta$  = 100% Imax = 663 cd/klm UTE: 1,00C

CIE: 66 90 99 100 100