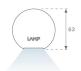

## **PHOTOMETRIC DATA:**

L61SE084MOOC9TWD4  $\eta$  = 100% Imax = 663 cd/klm UTE: 1,00C

CIE: 66 90 99 100 100