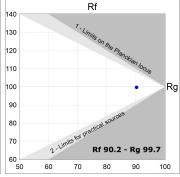

### **TECHNICAL SPECIFICATIONS:**

Light output: 1.397 lm °K: TW Plum: 17,2W CRI: 90 Efficacy: 81,2 lm/w 3 MacAdam:

UGR: Power Supply: 220-240V 50/60Hz Type: MID POWER LED Gear: Adjustable DALI DT8

LED Lifetime: 50.000 L80 B10 (Ta=25°C)