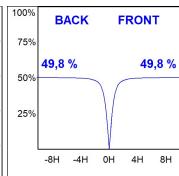

### **TECHNICAL SPECIFICATIONS:**

Light output: 1.397 lm °K: TW Plum: 17,2W CRI: 90 Efficacy: 81,2 lm/w 3 MacAdam:

UGR: Power Supply: 220-240V 50/60Hz Type: MID POWER LED Gear: Adjustable DALI DT8

LED Lifetime: 50.000 L80 B10 (Ta=25°C)

13.9W Power: