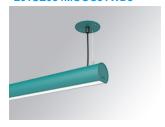

#### LAMPTUB 60 SUSP. CEILING ROSE

#### Description:

Surface mounted luminaire Lamptub 60 from LAMP. Made of recycled aluminium extrusion with circular section of 60mm and length of 840mm. Direct-indirect light model with opal comfort diffuser made of a translucent polycarbonate diffuser and an optical film to achieve a controlled light distribution and low UGR<19. Model for MID-POWER LED, with TW colour temperature with CRI90. Built-in electronic DALI control gear. With IP40, IK07 degree of protection. Insulation class I / II. Group 0 photobiological safety. Lifetime: 72.000h L80 B10. Compatible with Lamp Nomadic system. Available finishes: White (RAL 9010), Black (RAL 9011), Wellbeing and BeSocial palette.

Finish: Palette WELLBEING - 3 TEXTURED

Dimensions: 847 x 67 x 80 mm

Installation: Suspended