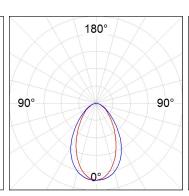

## **PHOTOMETRIC DATA:**

L61SE084MOOC9TWD3  $\eta$  = 100% Imax = 663 cd/klm UTE: 1,00C

CIE: 66 90 99 100 100