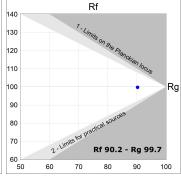

#### **TECHNICAL SPECIFICATIONS:**

 Light output:
 1.397 lm
 °K:
 TW

 Plum:
 17,2W
 CRI:
 90

 Efficacy:
 81,2 lm/w
 MacAdam:
 3

**UGR:** <19

Type: MID POWER LED

**LED Lifetime:** 50.000 L80 B10 (Ta=25°C)

**Power:** 13.9W