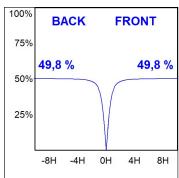

#### **TECHNICAL SPECIFICATIONS:**

 Light output:
 1.397 lm
 °K:
 TW

 Plum:
 17,2W
 CRI:
 90

 Efficacy:
 81,2 lm/w
 MacAdam:
 3

**UGR:** <19

Type: MID POWER LED

**LED Lifetime:** 50.000 L80 B10 (Ta=25°C)

**Power:** 13.9W

## Light output tolerance +/- 10%