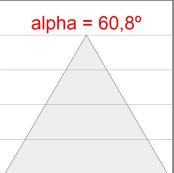

## **PHOTOMETRIC DATA:**

L61SE084MOOC9TWD3  $\eta$  = 100% Imax = 663 cd/klm UTE: 1,00C

CIE: 66 90 99 100 100